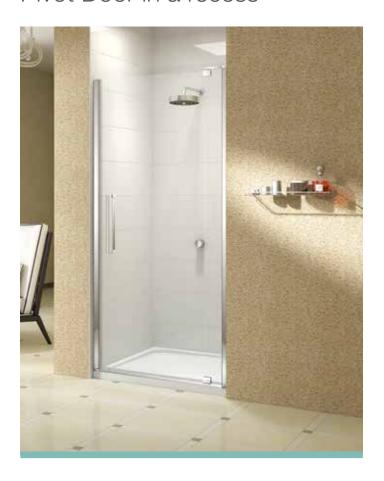

## Pivot Door in a recess

10mm Toughened

Lifetime Guarantee

Mershield Stayclear Protected Glass

Power Shower

Adjustable Wall Profiles

Features:

- Mershield Stayclear protected glass
- 10mm toughened safety glass
- Reversible
- Lifetime Guarantee
- Frameless
- Solid chrome double handle
- Wetroom compatible