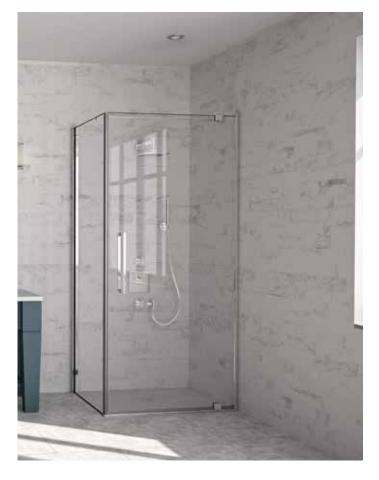

## Pivot Door in a recess

10mm Toughened

Lifetime Guarantee

Mershield Stayclear Protected Glass

Power Shower

Adjustable Wall Profiles

Features:

- Mershield Stayclear protected glass
- 10mm toughened safety glass
- Reversible
- Lifetime Guarantee
- Frameless
- Solid chrome double handle
- Wetroom compatible

### Pivot Door

| Size,<br>mm | Codes    | Tray Finish<br>Min - Max | Adjustment<br>Min-Max, mm |
|-------------|----------|--------------------------|---------------------------|
| 800         | M101211C | 760 - 790                | 760 - 790                 |
| 900         | M101221C | 860 - 890                | 860 - 890                 |
| 1000        | M101231C | 960 - 990                | 960 - 990                 |