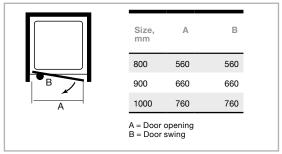

### Configuration:

### **FEATURES & BENEFITS**

- Solid chrome handle
- Fully concealed fixings
- Reversible
- Wetroom compatible

Handle

Configuration

| Size | A<br>Min-Max | В   |
|------|--------------|-----|
| 800  | 560          | 580 |
| 900  | 660          | 680 |
| 1000 | 760          | 780 |
|      |              |     |

B: Door Swing

Note: 10 mm adjustment only on closing side.