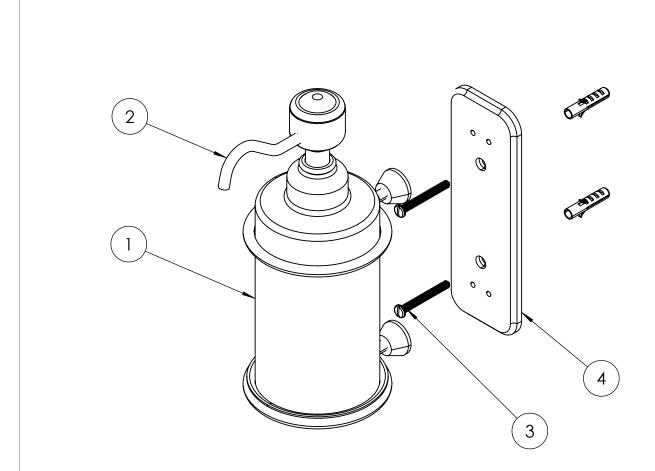

### **SPARES LIST**

Only the parts labelled are available as spares.

| NUMBER | PART CODE  | DESCRIPTION                                                                          |
|--------|------------|--------------------------------------------------------------------------------------|
| 1      | SP701BNKL  | Dish of Soap Dispenser for A19 BNKL                                                  |
| 2      | SP1366BNKL | Spray Head for A19 BNKL                                                              |
| 3      | SP389BNKL  | Wall Fixing Screws for A19 BNKL/A5 BNKL (including plugs)                            |
| 4      | G13BNKL    | Back Plate for Burlington Accessories in Brushed Nickel (including screws and plugs) |