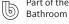

#### **DESCRIPTION**

Single Soap Dispenser Brushed Nickel

|--|

| CATEGORY              | Accessories    |
|-----------------------|----------------|
| WARRANTY DETAILS      | 15 Years       |
| COLOUR                | Brushed Nickel |
| FINISH APPLICATION    | PVD            |
| PRIMARY MATERIAL      | Fine Fire Clay |
| INSTALL TYPE          | Wall Mounted   |
| PRODUCT WIDTH MM      | 83             |
| PRODUCT HEIGHT MM     | 213            |
| PRODUCT DEPTH MM      | 143            |
| PRODUCT NET WEIGHT KG | 0.76           |

## **TECHNICAL DIMENSIONS**

Dimensions in mm unless otherwise specified.

Tolerances (per material type) apply.