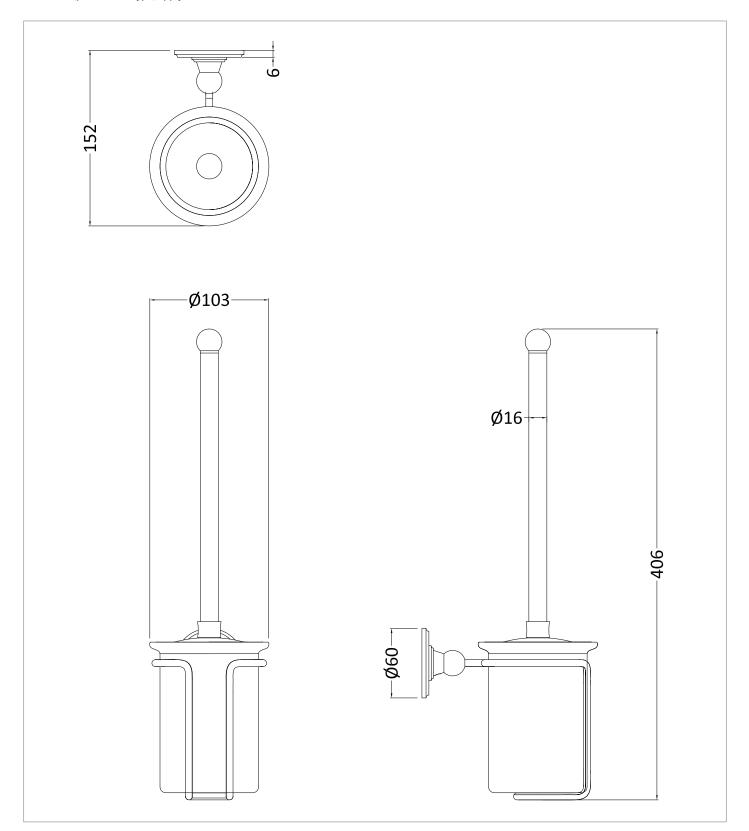

## **PRODUCT DATA SHEET**

Burlington

PRODUCT CODE A8 BNKL

RANGE

Victorian

**DESCRIPTION** WC Brush Holder Brushed Nickel

| CATEGORY | Accessories |  |
|----------|-------------|--|

| CATEGORY              | Accessories    |  |  |  |  |
|-----------------------|----------------|--|--|--|--|
| WARRANTY DETAILS      | 15 Years       |  |  |  |  |
| COLOUR                | Brushed Nickel |  |  |  |  |
| FINISH APPLICATION    | PVD            |  |  |  |  |
| PRIMARY MATERIAL      | Fine Fire Clay |  |  |  |  |
| INSTALL TYPE          | Wall Mounted   |  |  |  |  |
| PRODUCT WIDTH MM      | 103            |  |  |  |  |
| PRODUCT HEIGHT MM     | 406            |  |  |  |  |
| PRODUCT DEPTH MM      | 152            |  |  |  |  |
| PRODUCT NET WEIGHT KG | 0.96           |  |  |  |  |
|                       |                |  |  |  |  |

## **TECHNICAL DIMENSIONS**

Dimensions in mm unless otherwise specified. Tolerances (per material type) apply.

Part of the Bathroom Brands Group