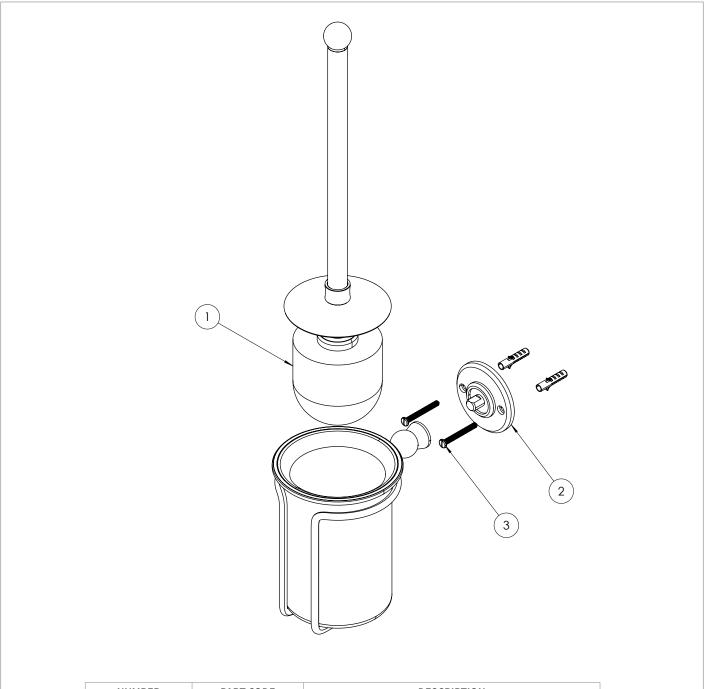

## **SPARES LIST**

Only the parts labelled are available as spares.

| NUMBER | PART CODE  | DESCRIPTION                                                         |
|--------|------------|---------------------------------------------------------------------|
| 1      | SP542NBNKL | Brush Set for A8 BNKL with Silicone Brush Head                      |
| 2      | SP1169BNKL | Full Set Wall Holder for A8 BNKL                                    |
| 3      | SP321BNKL  | Screw Bag for A1 BNKL/A2 BNKL/A3 BNKL,/A4 BNKL/A8 BNKL/<br>A14 BNKL |