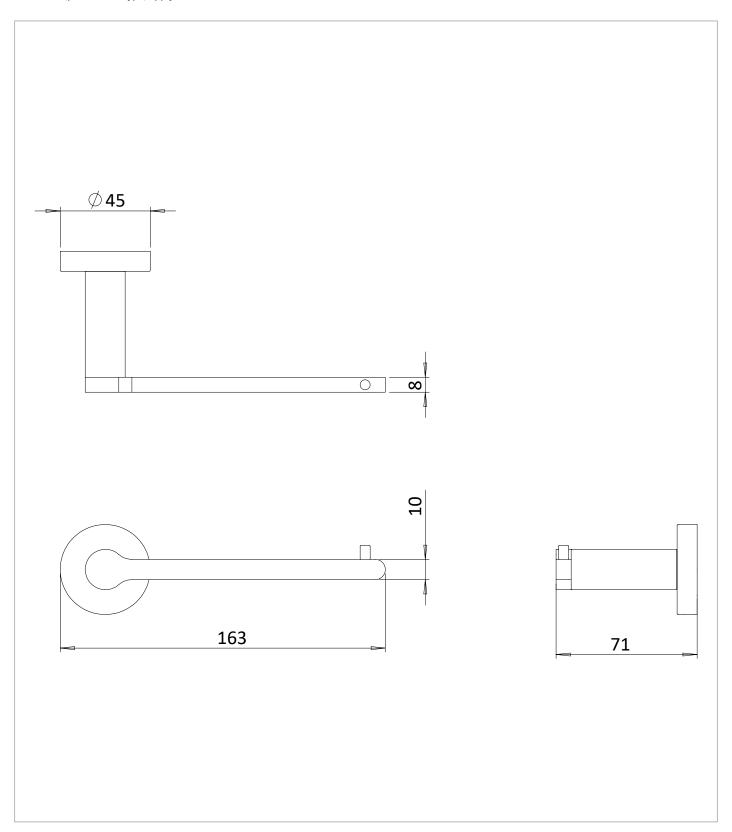

## **TECHNICAL DIMENSIONS**

Dimensions in mm unless otherwise specified.

Tolerances (per material type) apply.

### **DESCRIPTION**

Hoxton 2.0 Single Toilet Roll Holder Chrome

| CATEGORY           | Brassware     |
|--------------------|---------------|
| WARRANTY DETAILS   | 15 Years      |
| COLOUR             | Chrome        |
| FINISH APPLICATION | Electroplated |
| PRIMARY MATERIAL   | Brass         |
| INSTALL TYPE       | Wall Mounted  |
| PRODUCT WIDTH MM   | 163           |
| PRODUCT HEIGHT MM  | 45            |
| PRODUCT DEPTH MM   | 71            |