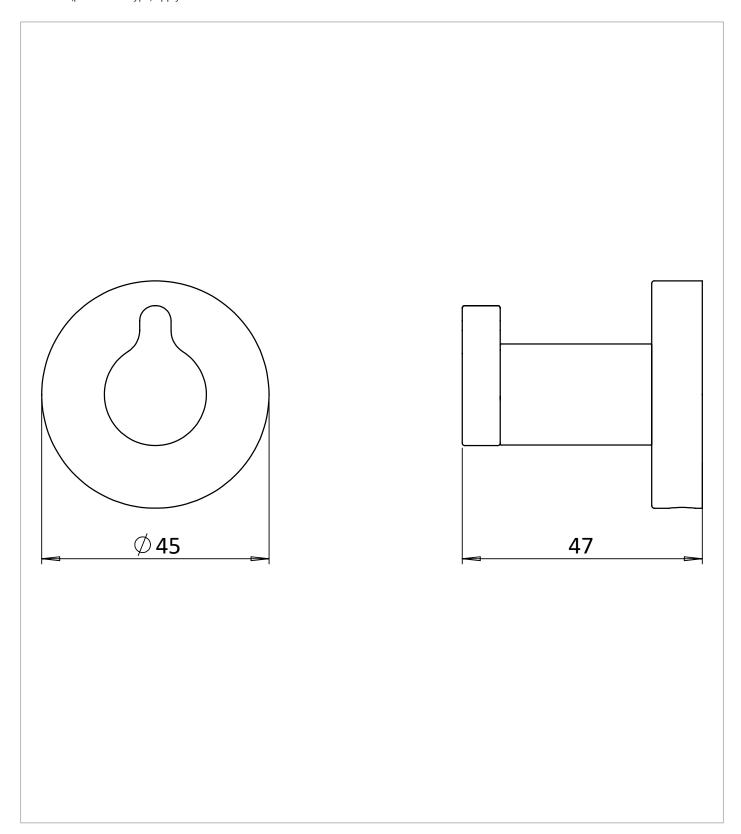

#### **DESCRIPTION**

Hoxton 2.0 Robe Hook Chrome

| CATEGORY           | Brassware     |
|--------------------|---------------|
| WARRANTY DETAILS   | 15 Years      |
| COLOUR             | Chrome        |
| FINISH APPLICATION | Electroplated |
| PRIMARY MATERIAL   | Brass         |
| INSTALL TYPE       | Wall Mounted  |
| PRODUCT WIDTH MM   | 45            |
| PRODUCT HEIGHT MM  | 45            |
| PRODUCT DEPTH MM   | 47            |

## **TECHNICAL DIMENSIONS**

Dimensions in mm unless otherwise specified.

Tolerances (per material type) apply.