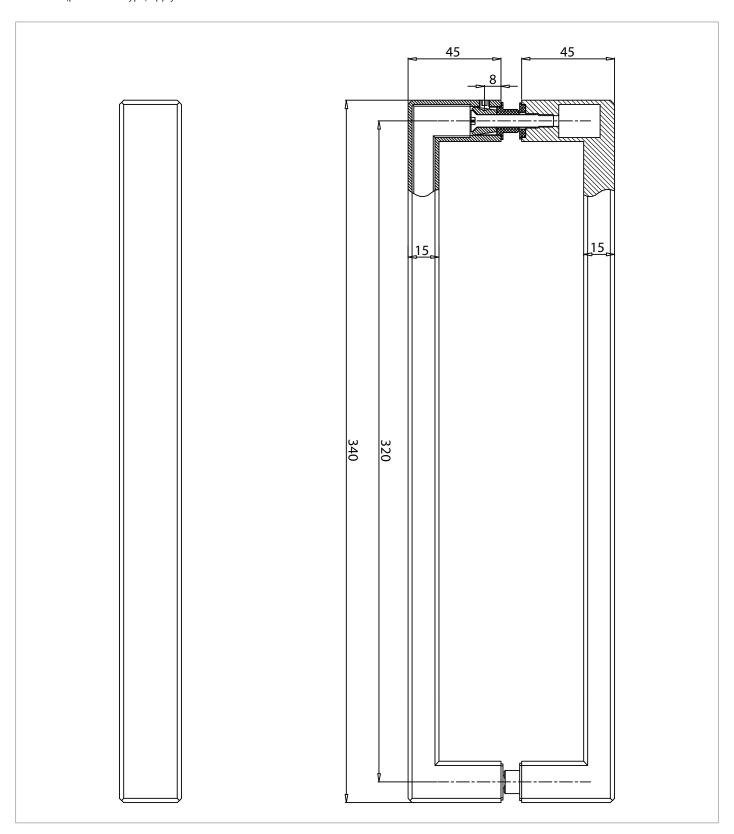

## **TECHNICAL DIMENSIONS**

Dimensions in mm unless otherwise specified.

Tolerances (per material type) apply.