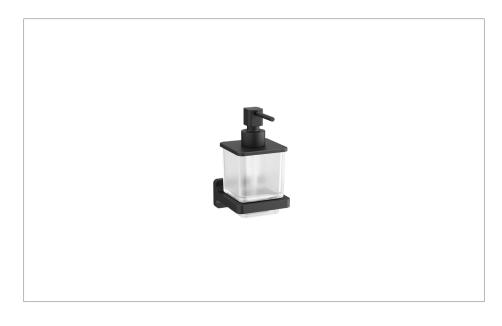

#### **DESCRIPTION**

Rotar Soap Dispenser Matt Black

WEBSITE LINK Click Here

| CATEGORY              | Accessories       |
|-----------------------|-------------------|
| WARRANTY DETAILS      | 15 Years          |
| COLOUR                | Matt Black        |
| FINISH APPLICATION    | Immersion Plating |
| PRIMARY MATERIAL      | Brass             |
| SECONDARY MATERIAL    | Glass             |
| INSTALL TYPE          | Wall Mounted      |
| PRODUCT WIDTH MM      | 80                |
| PRODUCT HEIGHT MM     | 149               |
| PRODUCT DEPTH MM      | 110               |
| PRODUCT NET WEIGHT KG | 0.98              |