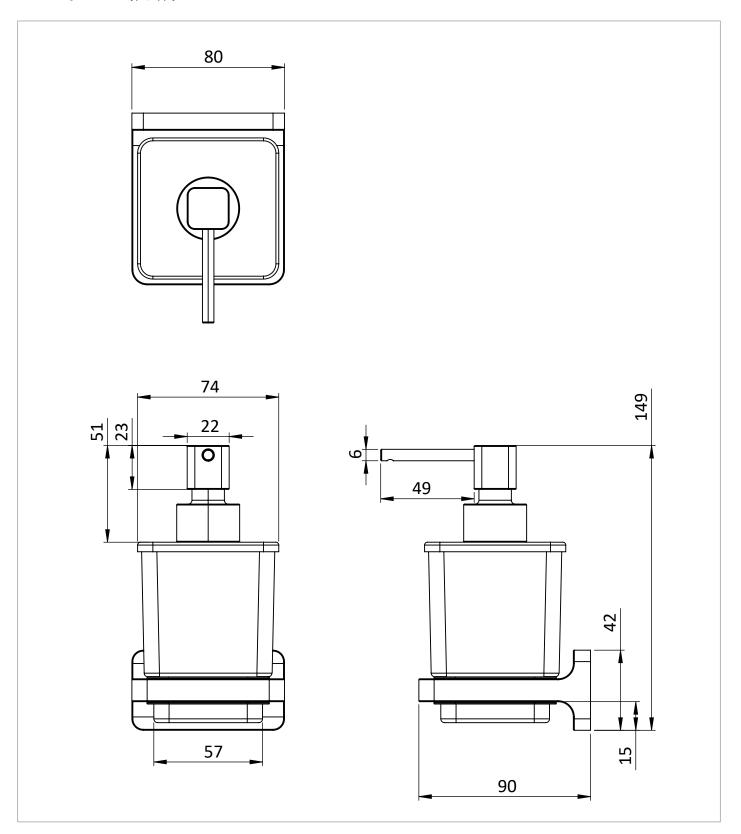

#### WEBSITE LINK Click Here

| CATEGORY              | Accessories  |
|-----------------------|--------------|
| WARRANTY DETAILS      | 15 Years     |
| COLOUR                | Slate        |
| FINISH APPLICATION    | PVD          |
| PRIMARY MATERIAL      | Brass        |
| SECONDARY MATERIAL    | Glass        |
| INSTALL TYPE          | Wall Mounted |
| PRODUCT WIDTH MM      | 80           |
| PRODUCT HEIGHT MM     | 149          |
| PRODUCT DEPTH MM      | 110          |
| PRODUCT NET WEIGHT KG | 0.98         |

## **TECHNICAL DIMENSIONS**

Dimensions in mm unless otherwise specified. Tolerances (per material type) apply.