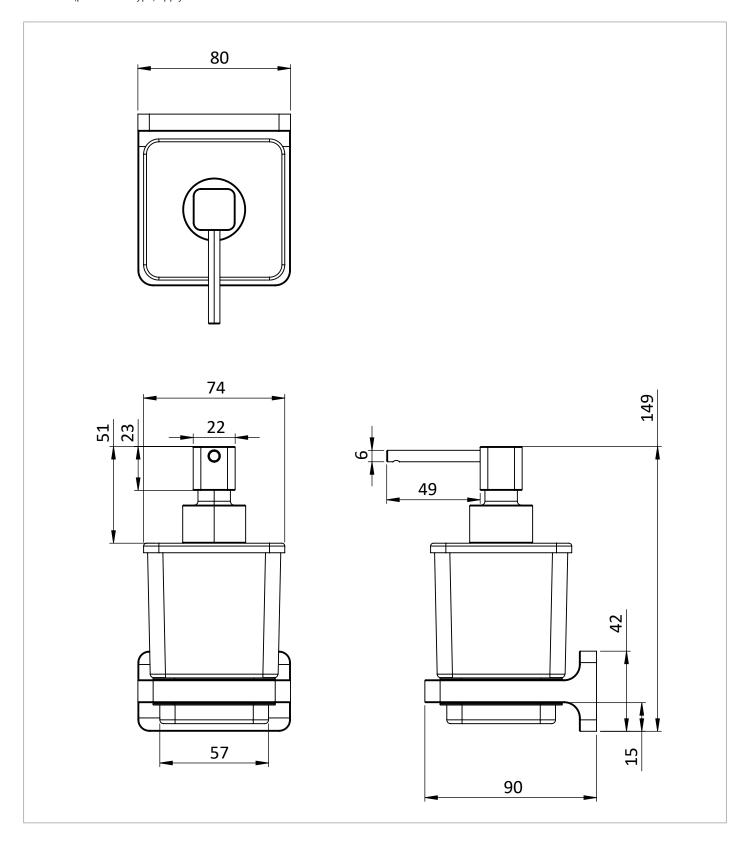

## **TECHNICAL DIMENSIONS**

Dimensions in mm unless otherwise specified.

Tolerances (per material type) apply.