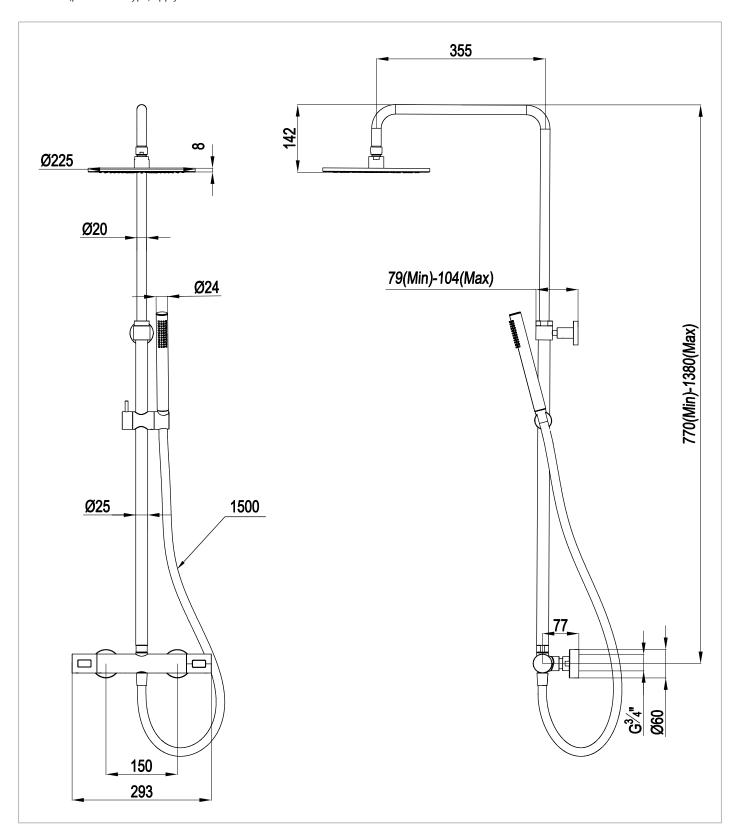

## **TECHNICAL DIMENSIONS**

Dimensions in mm unless otherwise specified.

Tolerances (per material type) apply.