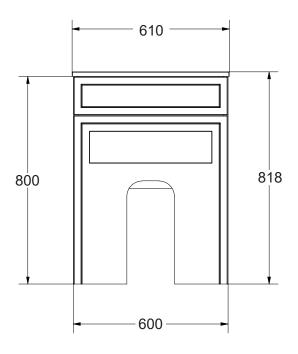

| Furniture | Lichfield BTW Closet |
|-----------|----------------------|

We recommend that all products are purchased with the assistance of a specialist bathroom retailer and always installed by an experienced installer who is a member of a recognised association. All sizes quoted are nominal: items may vary by +/- 2% against the figures quoted. When planning installations where dimensions are critical, it is essential that the space allowed for the individual items is physically checked. IBC Products LTD cannot be held liable for any costs associated with items not fitting in any given area. The contents of this statement are based on information correct at the time of publication. We reserve the right to make alterations in product characteristic, fixing, packagine, operation etc. at any time without notice.