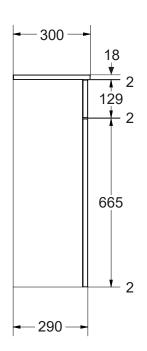

| Furniture | Lichfield BTW Closet |
|-----------|----------------------|

We recommend that all products are purchased with the assistance of a specialist bathroom retailer and always installed by an experienced installer who is a member of a recognised association. All sizes quoted are nominal: items may vary by +/- 2% against the figures quoted. When planning installations where dimensions are critical, it is essential that the space allowed for the individual items is physically checked. IBC Products LTD cannot be held liable for any costs associated with items not fitting in any given area. The contents of this statement are based on information correct at the time of publication. We reserve the right to make alterations in product characteristic, fixing, packagine, operation etc. at any time without notice.