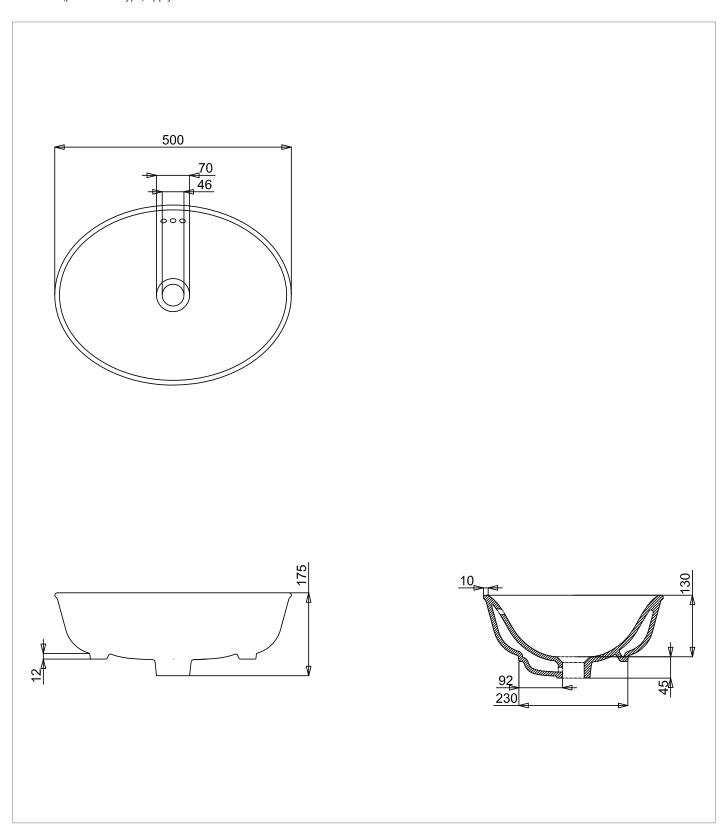

### **TECHNICAL DIMENSIONS**

Dimensions in mm unless otherwise specified.

Tolerances (per material type) apply.