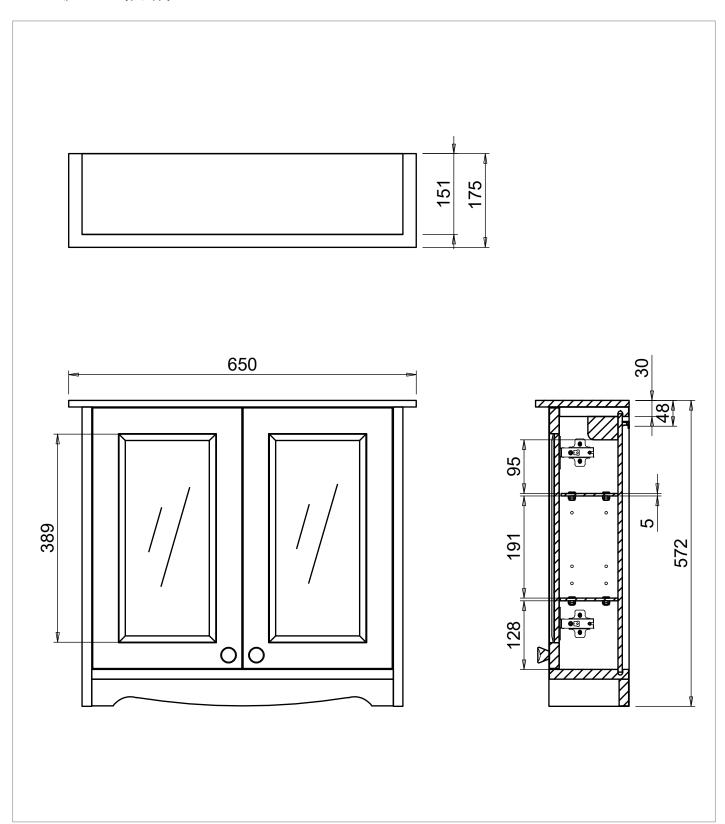

|--|

WARRANTY DETAILS 5 Years COLOUR Ashbee Grey FINISH APPLICATION Lacquered PRIMARY MATERIAL MDF SECONDARY MATERIAL Glass **INSTALL TYPE** Wall Mounted PRODUCT WIDTH MM 650 PRODUCT HEIGHT MM 572 PRODUCT DEPTH MM 175

## **TECHNICAL DIMENSIONS**

Dimensions in mm unless otherwise specified.

Tolerances (per material type) apply.