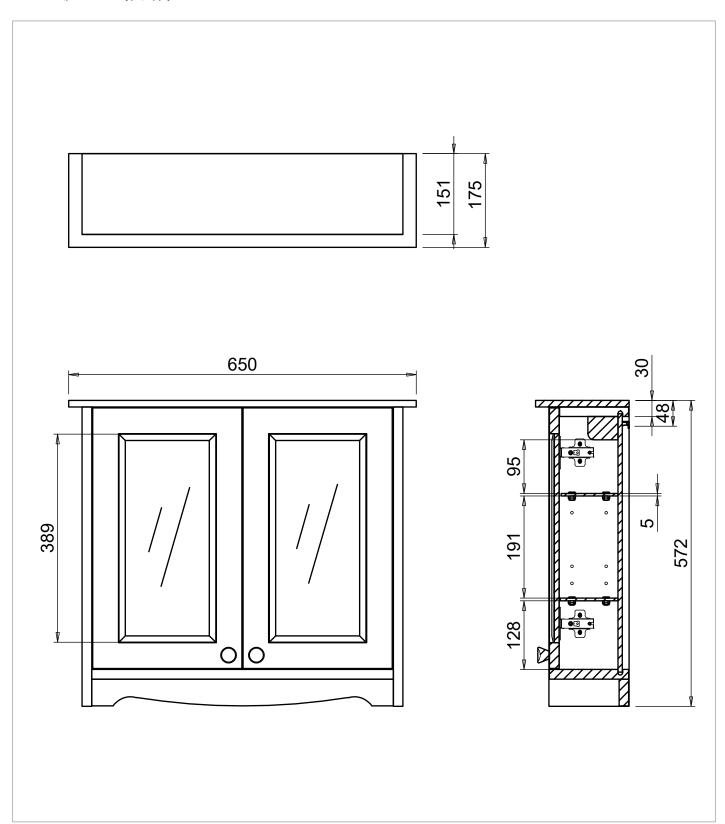

## **TECHNICAL DIMENSIONS**

Dimensions in mm unless otherwise specified.

Tolerances (per material type) apply.