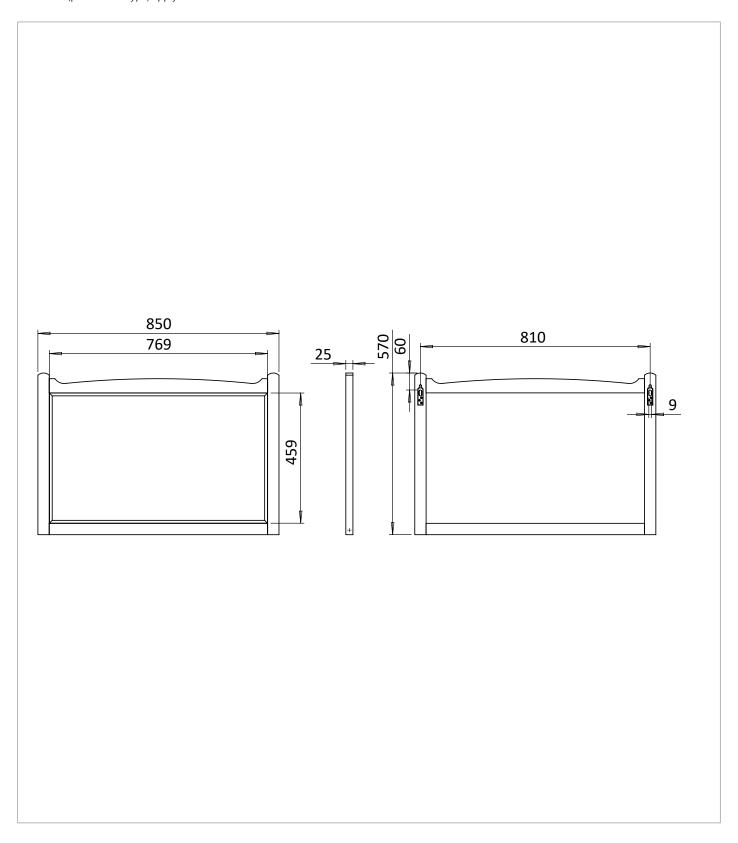

### **TECHNICAL DIMENSIONS**

Dimensions in mm unless otherwise specified.

Tolerances (per material type) apply.