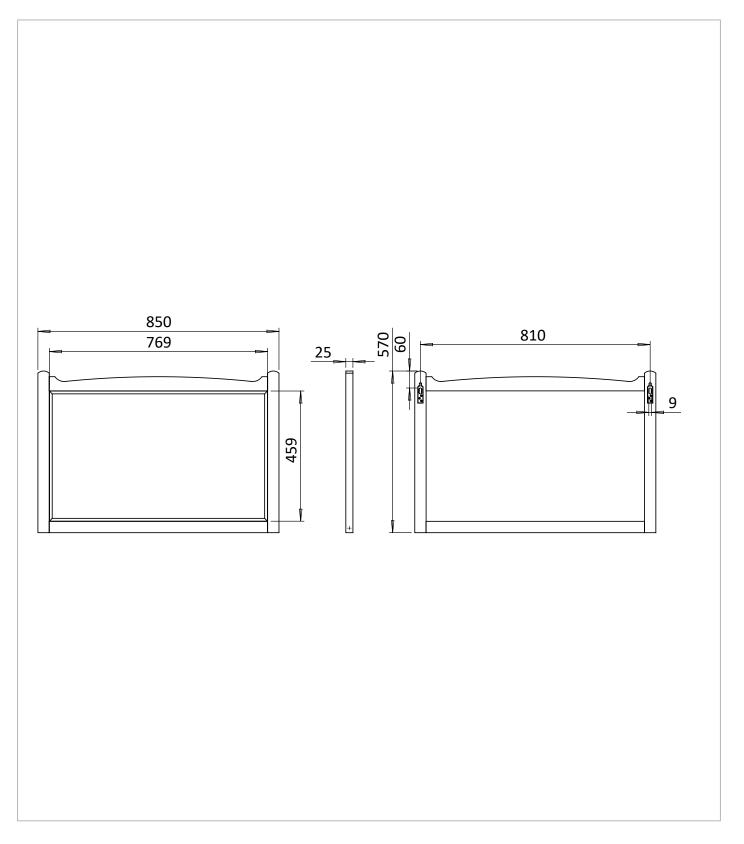

## **TECHNICAL DIMENSIONS**

Dimensions in mm unless otherwise specified. Tolerances (per material type) apply.

Burlington

## **PRODUCT DATA SHEET**

Burlington

**PRODUCT CODE** GU8557LOK

RANGE

Guild

DESCRIPTION Guild Mirror 850mm Light Oak

| CATEGORY              | Cabinets & Mirrors       |
|-----------------------|--------------------------|
| WARRANTY DETAILS      | 5 Years                  |
| COLOUR                | Light Oak                |
| FINISH APPLICATION    | Veneer                   |
| PRIMARY MATERIAL      | MDF                      |
| SECONDARY MATERIAL    | Glass                    |
| INSTALL TYPE          | Wall Mounted             |
| PRODUCT WIDTH MM      | 850                      |
| PRODUCT HEIGHT MM     | 570                      |
| PRODUCT DEPTH MM      | 25                       |
| PRODUCT NET WEIGHT KG | 10                       |
| STANDARDS             | BS EN 14749:2016+A1:2022 |