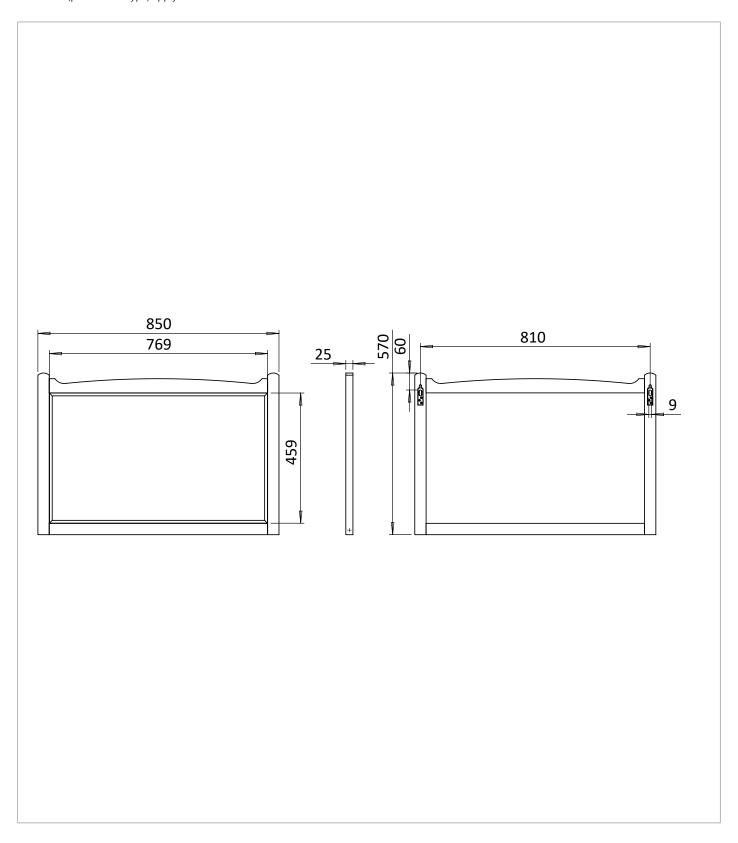

## **PRODUCT DATA SHEET**

GU8557CG

**RANGE** 

Guild

**DESCRIPTION** 

Guild Mirror 850mm Carlyle Green

|--|

| CATEGORY              | Cabinets & Mirrors |
|-----------------------|--------------------|
| WARRANTY DETAILS      | 5 Years            |
| COLOUR                | Carlyle Green      |
| FINISH APPLICATION    | Lacquered          |
| PRIMARY MATERIAL      | MDF                |
| SECONDARY MATERIAL    | Glass              |
| INSTALL TYPE          | Wall Mounted       |
| PRODUCT WIDTH MM      | 850                |
| PRODUCT HEIGHT MM     | 570                |
| PRODUCT DEPTH MM      | 25                 |
| PRODUCT NET WEIGHT KG | 9.6                |
| STANDARDS             | EN14749:2016       |

## **TECHNICAL DIMENSIONS**

Dimensions in mm unless otherwise specified.

Tolerances (per material type) apply.