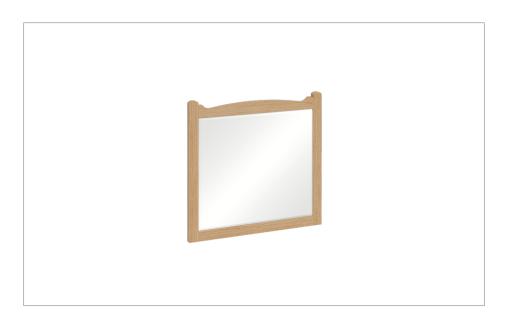

#### **DESCRIPTION**

Guild Mirror 600x570mm Light Oak

| CATEGORY              | Cabinets & Mirrors       |
|-----------------------|--------------------------|
| WARRANTY DETAILS      | 5 Years                  |
| COLOUR                | Light Oak                |
| FINISH APPLICATION    | Veneer                   |
| PRIMARY MATERIAL      | Wood                     |
| SECONDARY MATERIAL    | Glass                    |
| INSTALL TYPE          | Wall Mounted             |
| PRODUCT WIDTH MM      | 600                      |
| PRODUCT HEIGHT MM     | 570                      |
| PRODUCT DEPTH MM      | 25                       |
| PRODUCT NET WEIGHT KG | 8                        |
| STANDARDS             | BS EN 14749:2016+A1:2022 |
|                       |                          |