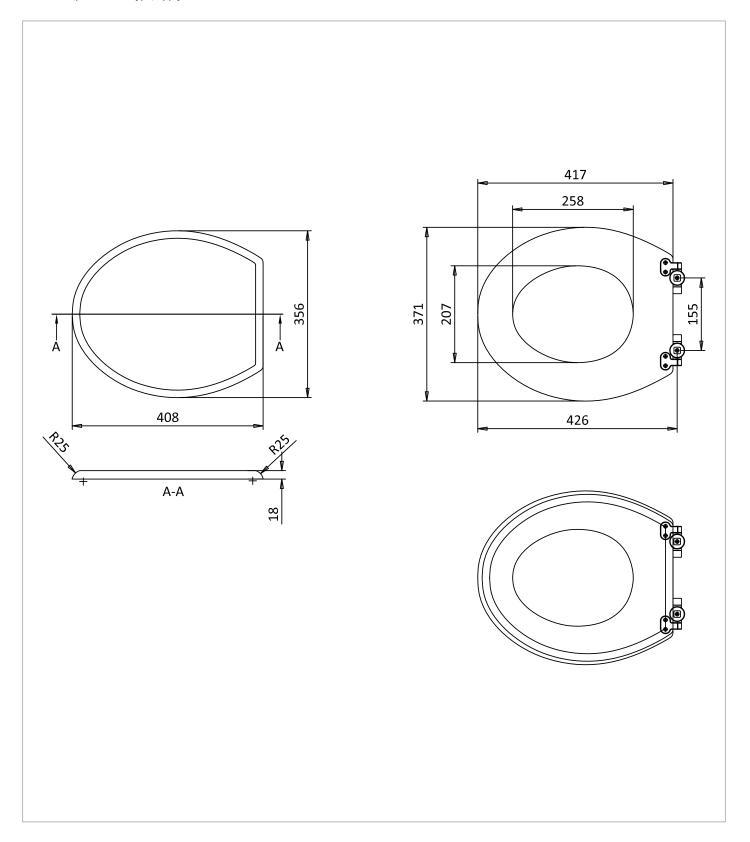

### **TECHNICAL DIMENSIONS**

Dimensions in mm unless otherwise specified. Tolerances (per material type) apply.

Burlington