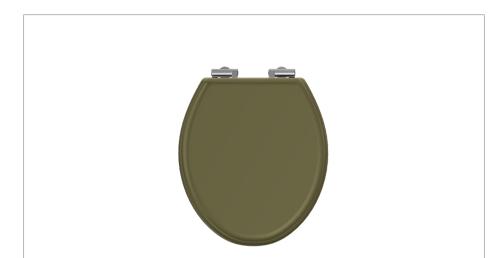

#### **DESCRIPTION**

Guild Soft Close Toilet Seat Carlyle

| CATEGORY              | Sanitaryware  |
|-----------------------|---------------|
| WARRANTY DETAILS      | 2 Years       |
| COLOUR                | Carlyle Green |
| FINISH APPLICATION    | Lacquered     |
| PRIMARY MATERIAL      | MDF           |
| PRODUCT WIDTH MM      | 432           |
| PRODUCT HEIGHT MM     | 67            |
| PRODUCT DEPTH MM      | 371           |
| PRODUCT NET WEIGHT KG | 3.33          |