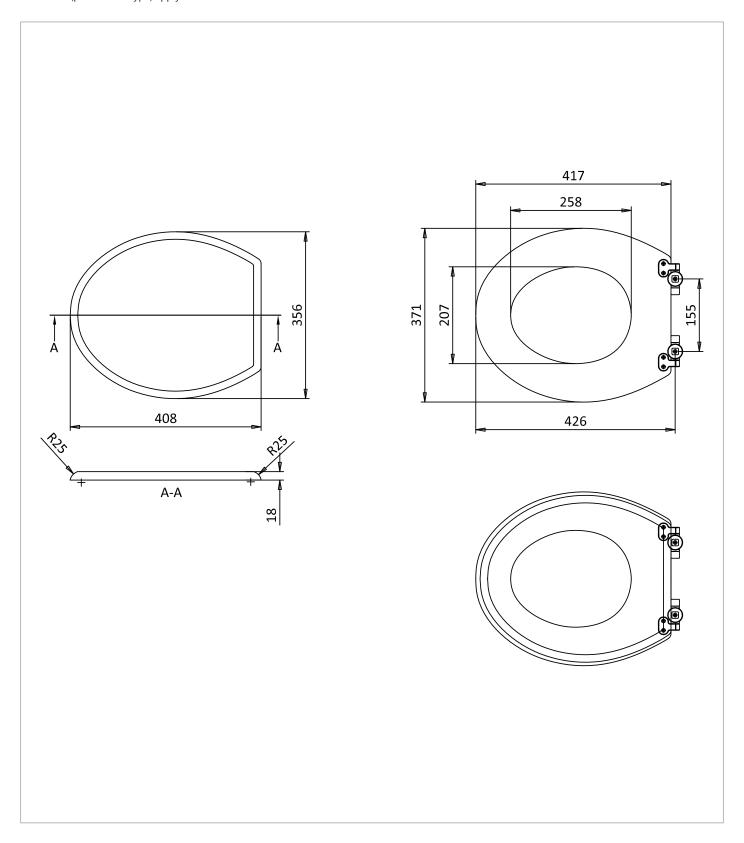

## **TECHNICAL DIMENSIONS**

Dimensions in mm unless otherwise specified.

Tolerances (per material type) apply.