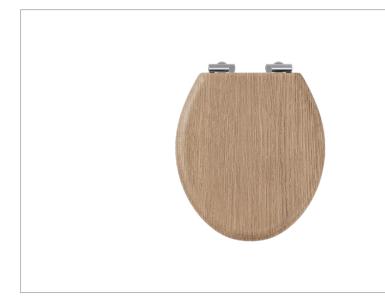

## **PRODUCT DATA SHEET**

Burlington

PRODUCT CODE GU6105LOK

RANGE

Guild

DESCRIPTION

Guild Soft Close Toilet Seat Light Oak

| CATEGORY              | Sanitaryware |
|-----------------------|--------------|
| WARRANTY DETAILS      | 2 Years      |
| COLOUR                | Light Oak    |
| FINISH APPLICATION    | Veneer       |
| PRIMARY MATERIAL      | Wood         |
| PRODUCT WIDTH MM      | 432          |
| PRODUCT HEIGHT MM     | 67           |
| PRODUCT DEPTH MM      | 371          |
| PRODUCT NET WEIGHT KG | 3.33         |