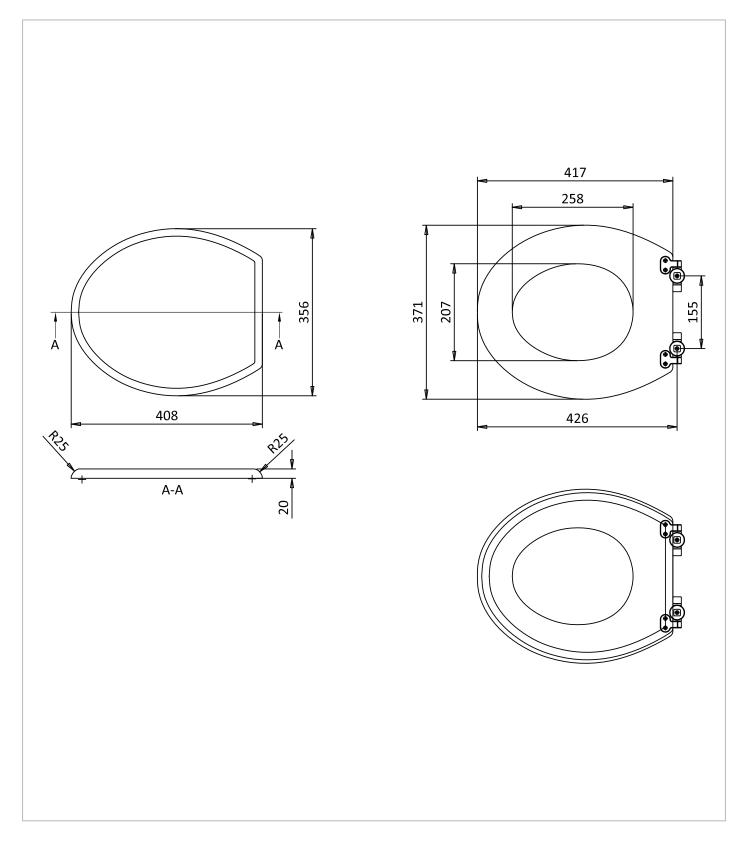

## **TECHNICAL DIMENSIONS**

Dimensions in mm unless otherwise specified. Tolerances (per material type) apply.

Burlington