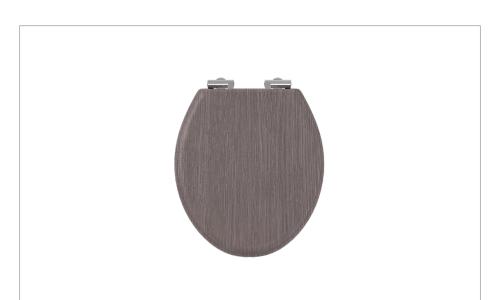

#### **DESCRIPTION**

Guild Soft Close Toilet Seat Dark Oak

| CATEGORY              | Sanitaryware |
|-----------------------|--------------|
| WARRANTY DETAILS      | 2 Years      |
| COLOUR                | Dark Oak     |
| FINISH APPLICATION    | Veneer       |
| PRIMARY MATERIAL      | Wood         |
| PRODUCT WIDTH MM      | 432          |
| PRODUCT HEIGHT MM     | 67           |
| PRODUCT DEPTH MM      | 371          |
| PRODUCT NET WEIGHT KG | 3.33         |
|                       |              |