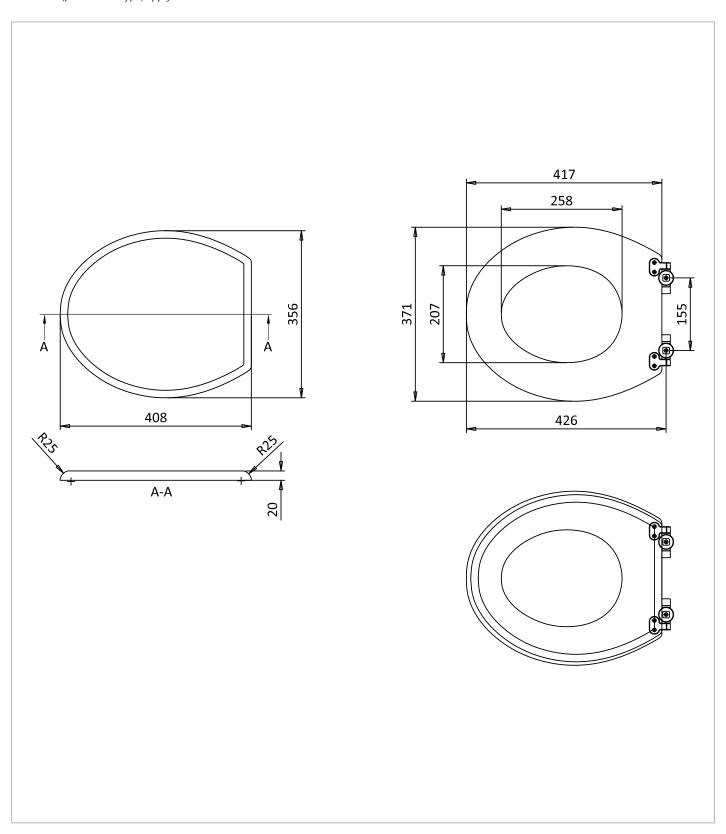

## **TECHNICAL DIMENSIONS**

Dimensions in mm unless otherwise specified.

Tolerances (per material type) apply.