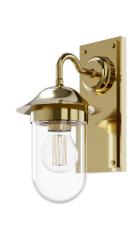

## **PRODUCT DATA SHEET**

Burlington

PRODUCT CODE GUL002G

**RANGE** Guild

**DESCRIPTION** Guild Wall Light & Clear Glass Gold

| CATEGORY              | Lighting                       |  |
|-----------------------|--------------------------------|--|
| WARRANTY DETAILS      | 5 Years                        |  |
| COLOUR                | Gold                           |  |
| FINISH APPLICATION    | Electroplated                  |  |
| PRIMARY MATERIAL      | Steel                          |  |
| SECONDARY MATERIAL    | Glass                          |  |
| INSTALL TYPE          | Wall Mounted                   |  |
| PRODUCT WIDTH MM      | 150                            |  |
| PRODUCT HEIGHT MM     | 304                            |  |
| PRODUCT DEPTH MM      | 200                            |  |
| PRODUCT NET WEIGHT KG | 2.4                            |  |
| STANDARDS             | BS EN IEC 60598-1:2021+A1:2022 |  |