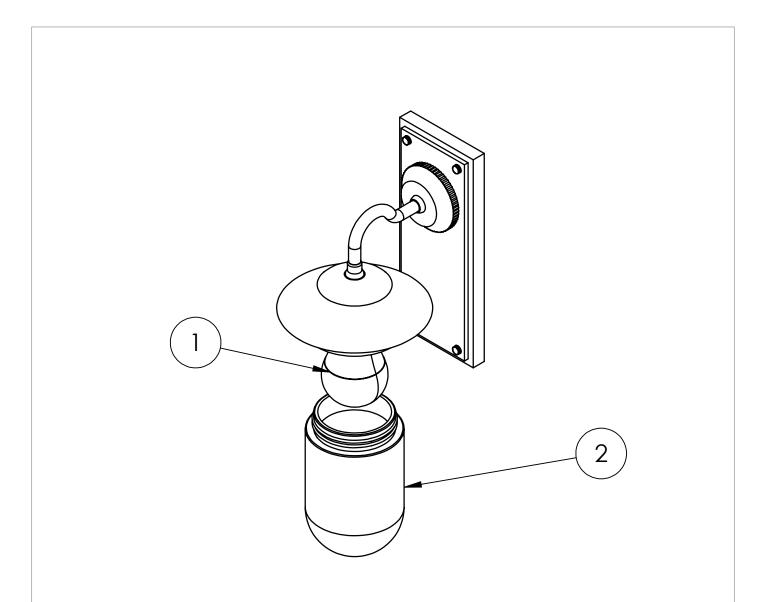

## **SPARES LIST**

Only the parts labelled are available as spares.

| NUMBER | PART CODE    | DESCRIPTION                       |
|--------|--------------|-----------------------------------|
| 1      | BULB_GUILD   | E27 LED Bulb for Guild Wall Light |
| 2      | FGLASS_GUILD | Frosted Glass Cover for GU001/2   |
|        | CGLASS_GUILD | Clear Glass Cover for GU001/2     |