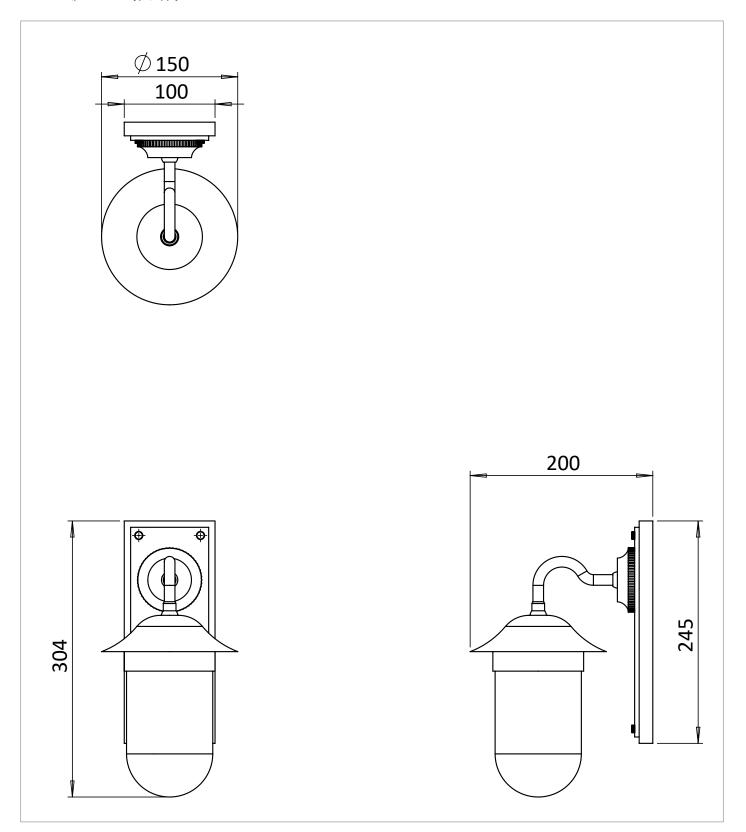

## **TECHNICAL DIMENSIONS**

Dimensions in mm unless otherwise specified. Tolerances (per material type) apply.

Burlington

## **PRODUCT DATA SHEET**

Burlington

PRODUCT CODE GUL002G

**RANGE** Guild

**DESCRIPTION** Guild Wall Light & Clear Glass Gold

| CATEGORY              | Lighting                       |  |
|-----------------------|--------------------------------|--|
| WARRANTY DETAILS      | 5 Years                        |  |
| COLOUR                | Gold                           |  |
| FINISH APPLICATION    | Electroplated                  |  |
| PRIMARY MATERIAL      | Steel                          |  |
| SECONDARY MATERIAL    | Glass                          |  |
| INSTALL TYPE          | Wall Mounted                   |  |
| PRODUCT WIDTH MM      | 150                            |  |
| PRODUCT HEIGHT MM     | 304                            |  |
| PRODUCT DEPTH MM      | 200                            |  |
| PRODUCT NET WEIGHT KG | 2.4                            |  |
| STANDARDS             | BS EN IEC 60598-1:2021+A1:2022 |  |