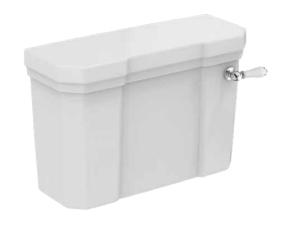

# **WAVERLEY CLASSIC**

U470901

WAVERLEY CLASSIC | Toilet cistern 515 mm in white glossy finish | 6/4 L dual flush

### General information

Product type: Toileting
Sub product type: Toilet cistern
Brand: Ideal Standard
Suite name: WAVERLEY CLASSIC
Designer: Ideal Standard
Colour: 01 - White Glossy

Surface finish effect: glossy
Width (mm): 515
Fixing method: Fixing set
Net weight (kg): 16.00