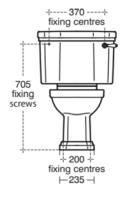

# **WAVERLEY CLASSIC**

U470801

WAVERLEY CLASSIC | Close-coupled open bowl 360x675x440 mm in white glossy finish, horizontal outlet

### General information

Product type: Toileting

Sub product type: Close-coupled open bowl

Brand: Ideal Standard

Suite name: WAVERLEY CLASSIC

Designer: Ideal Standard

Colour: 01 - White Glossy

Surface finish effect: glossy
Height (mm): 440
Width (mm): 360
Length / Projection (mm): 675
Fixing method: Fixing set
Net weight (kg): 19.70