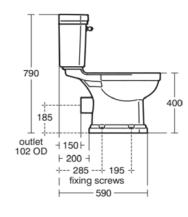

# **WAVERLEY CLASSIC**

U470801

WAVERLEY CLASSIC | Close-coupled open bowl 360x675x440 mm in white glossy finish, horizontal outlet

### Image & drawing



# bottom | 520 | 165 + 165 + 165 + 1675 | 675

360





### General information

Product type: Toileting

Sub product type: Close-coupled open bowl

Brand: Ideal Standard

Suite name: WAVERLEY CLASSIC

Designer: Ideal Standard

Colour: 01 - White Glossy

Surface finish effect: glossy
Height (mm): 440
Width (mm): 360
Length / Projection (mm): 675
Fixing method: Fixing set
Net weight (kg): 19.70

EAN code: 5017830485322

WC screwed to floor and cistern screwed to wall.

### Downloads

• Installation Guide

# Product standard & certifications

Additional standards: EN 997
DoP classification: CL2

# **Product specifications**

With stench extraction:

Mounting method:

Children's model: No 01 Colour code: Colour description: white glossy Concealed fixing: No Type of flushing: Washdown Disabled model: Material: Ceramic Material quality: Vitreous c