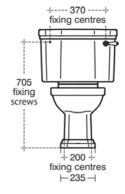

# **WAVERLEY CLASSIC**

U470801

WAVERLEY CLASSIC | Close-coupled open bowl 360x675x440 mm in white glossy finish, horizontal outlet

### Image & drawing



# bottom | 520 | 165 + 165 + 165 + 1675 | 675

360





### General information

Product type: Toileting

Sub product type: Close-coupled open bowl

Brand: Ideal Standard

Suite name: WAVERLEY CLASSIC

Designer: Ideal Standard

Colour: 01 - White Glossy

Surface finish effect: glossy
Height (mm): 440
Width (mm): 360
Length / Projection (mm): 675
Fixing method: Fixing set
Net weight (kg): 19.70

EAN code: 5017830485322

WC screwed to floor and cistern screwed to wall.

### Downloads

• Installation Guide

# Product standard & certifications

Additional standards: EN 997
DoP classification: CL2

# **Product specifications**

With stench extraction:

Mounting method:

Children's model: No 01 Colour code: Colour description: white glossy Concealed fixing: No Type of flushing: Washdown Disabled model: Material: Ceramic Material quality: Vitreous