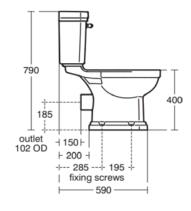

# **WAVERLEY CLASSIC**

U470801

WAVERLEY CLASSIC | Close-coupled open bowl 360x675x440 mm in white glossy finish, horizontal outlet

### Image & drawing

### General information

Product type: Toileting

Sub product type: Close-coupled open bowl

Brand: Ideal Standard

Suite name: WAVERLEY CLASSIC

Designer: Ideal Standard

Colour: 01 - White Glossy

Surface finish effect: glossy
Height (mm): 440
Width (mm): 360
Length / Projection (mm): 675
Fixing method: Fixing set
Net weight (kg): 19.70

EAN code: 5017830485322

WC screwed to floor and cistern screwed to wall.