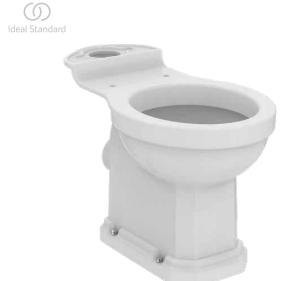

# **WAVERLEY CLASSIC**

U470801

WAVERLEY CLASSIC | Close-coupled open bowl 360x675x440 mm in white glossy finish, horizontal outlet

### General information

Product type: Toileting

Sub product type: Close-coupled open bowl

Brand: Ideal Standard

Suite name: WAVERLEY CLASSIC

Designer: Ideal Standard

Colour: 01 - White Glossy

Surface finish effect: glossy
Height (mm): 440
Width (mm): 360
Length / Projection (mm): 675
Fixing method: Fixing set
Net weight (kg): 19.70