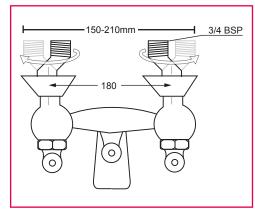

Classical Brassware Collection

Regent

Bath shower mixer wall mounted, complete with shower kit.

75 DIA 200mm from wall to centre of spout

We recommend that all products are purchased with the assistance of a specialist bathroom retailer and always installed by an experienced installer who is a member of a recognized association. All sizes quoted are nominal: items may vary by plus minus 2% against the figures quoted. When planning installations where dimensions are critical, it is essential that the space allowed for individual items is physically checked. Imperial Bathrooms cannot be held liable for any costs associated with item not fitting in any given area. The contents of this statement are based on information correct at the time of publication. We reserve the right to make alterations and changes in product characteristics, fixing, packaging, operation etc. at any time without notice.