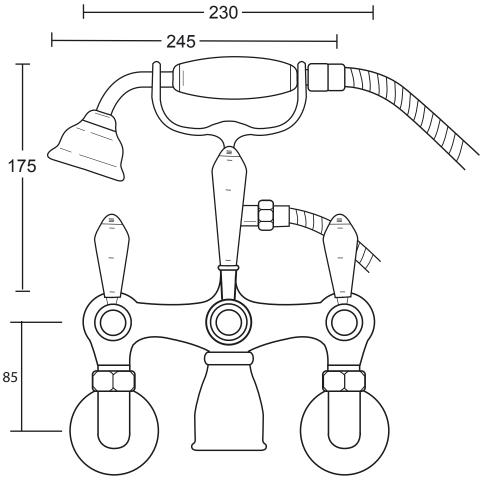

Classical Brassware Collection

Regent

Bath shower mixer wall mounted, complete with shower kit.

75 DIA 200mm from wall to centre of spout

We recommend that all products are purchased with the assistance of a specialist bathroom retailer and always installed by an experienced installer who is a member of a recognized association. All sizes quoted are nominal: items may vary by plus minus 2% against the figures quoted. When planning installations where dimensions are critical, it is essential that the space allowed for individual items is physically checked. Imperial Bathrooms cannot be held liable for any costs associated with item not fitting in any given area. The contents of this statement are based on information correct at the time of publication. We reserve the right to make alterations and changes in product characteristics, fixing, packaging, operation etc. at any time without notice.