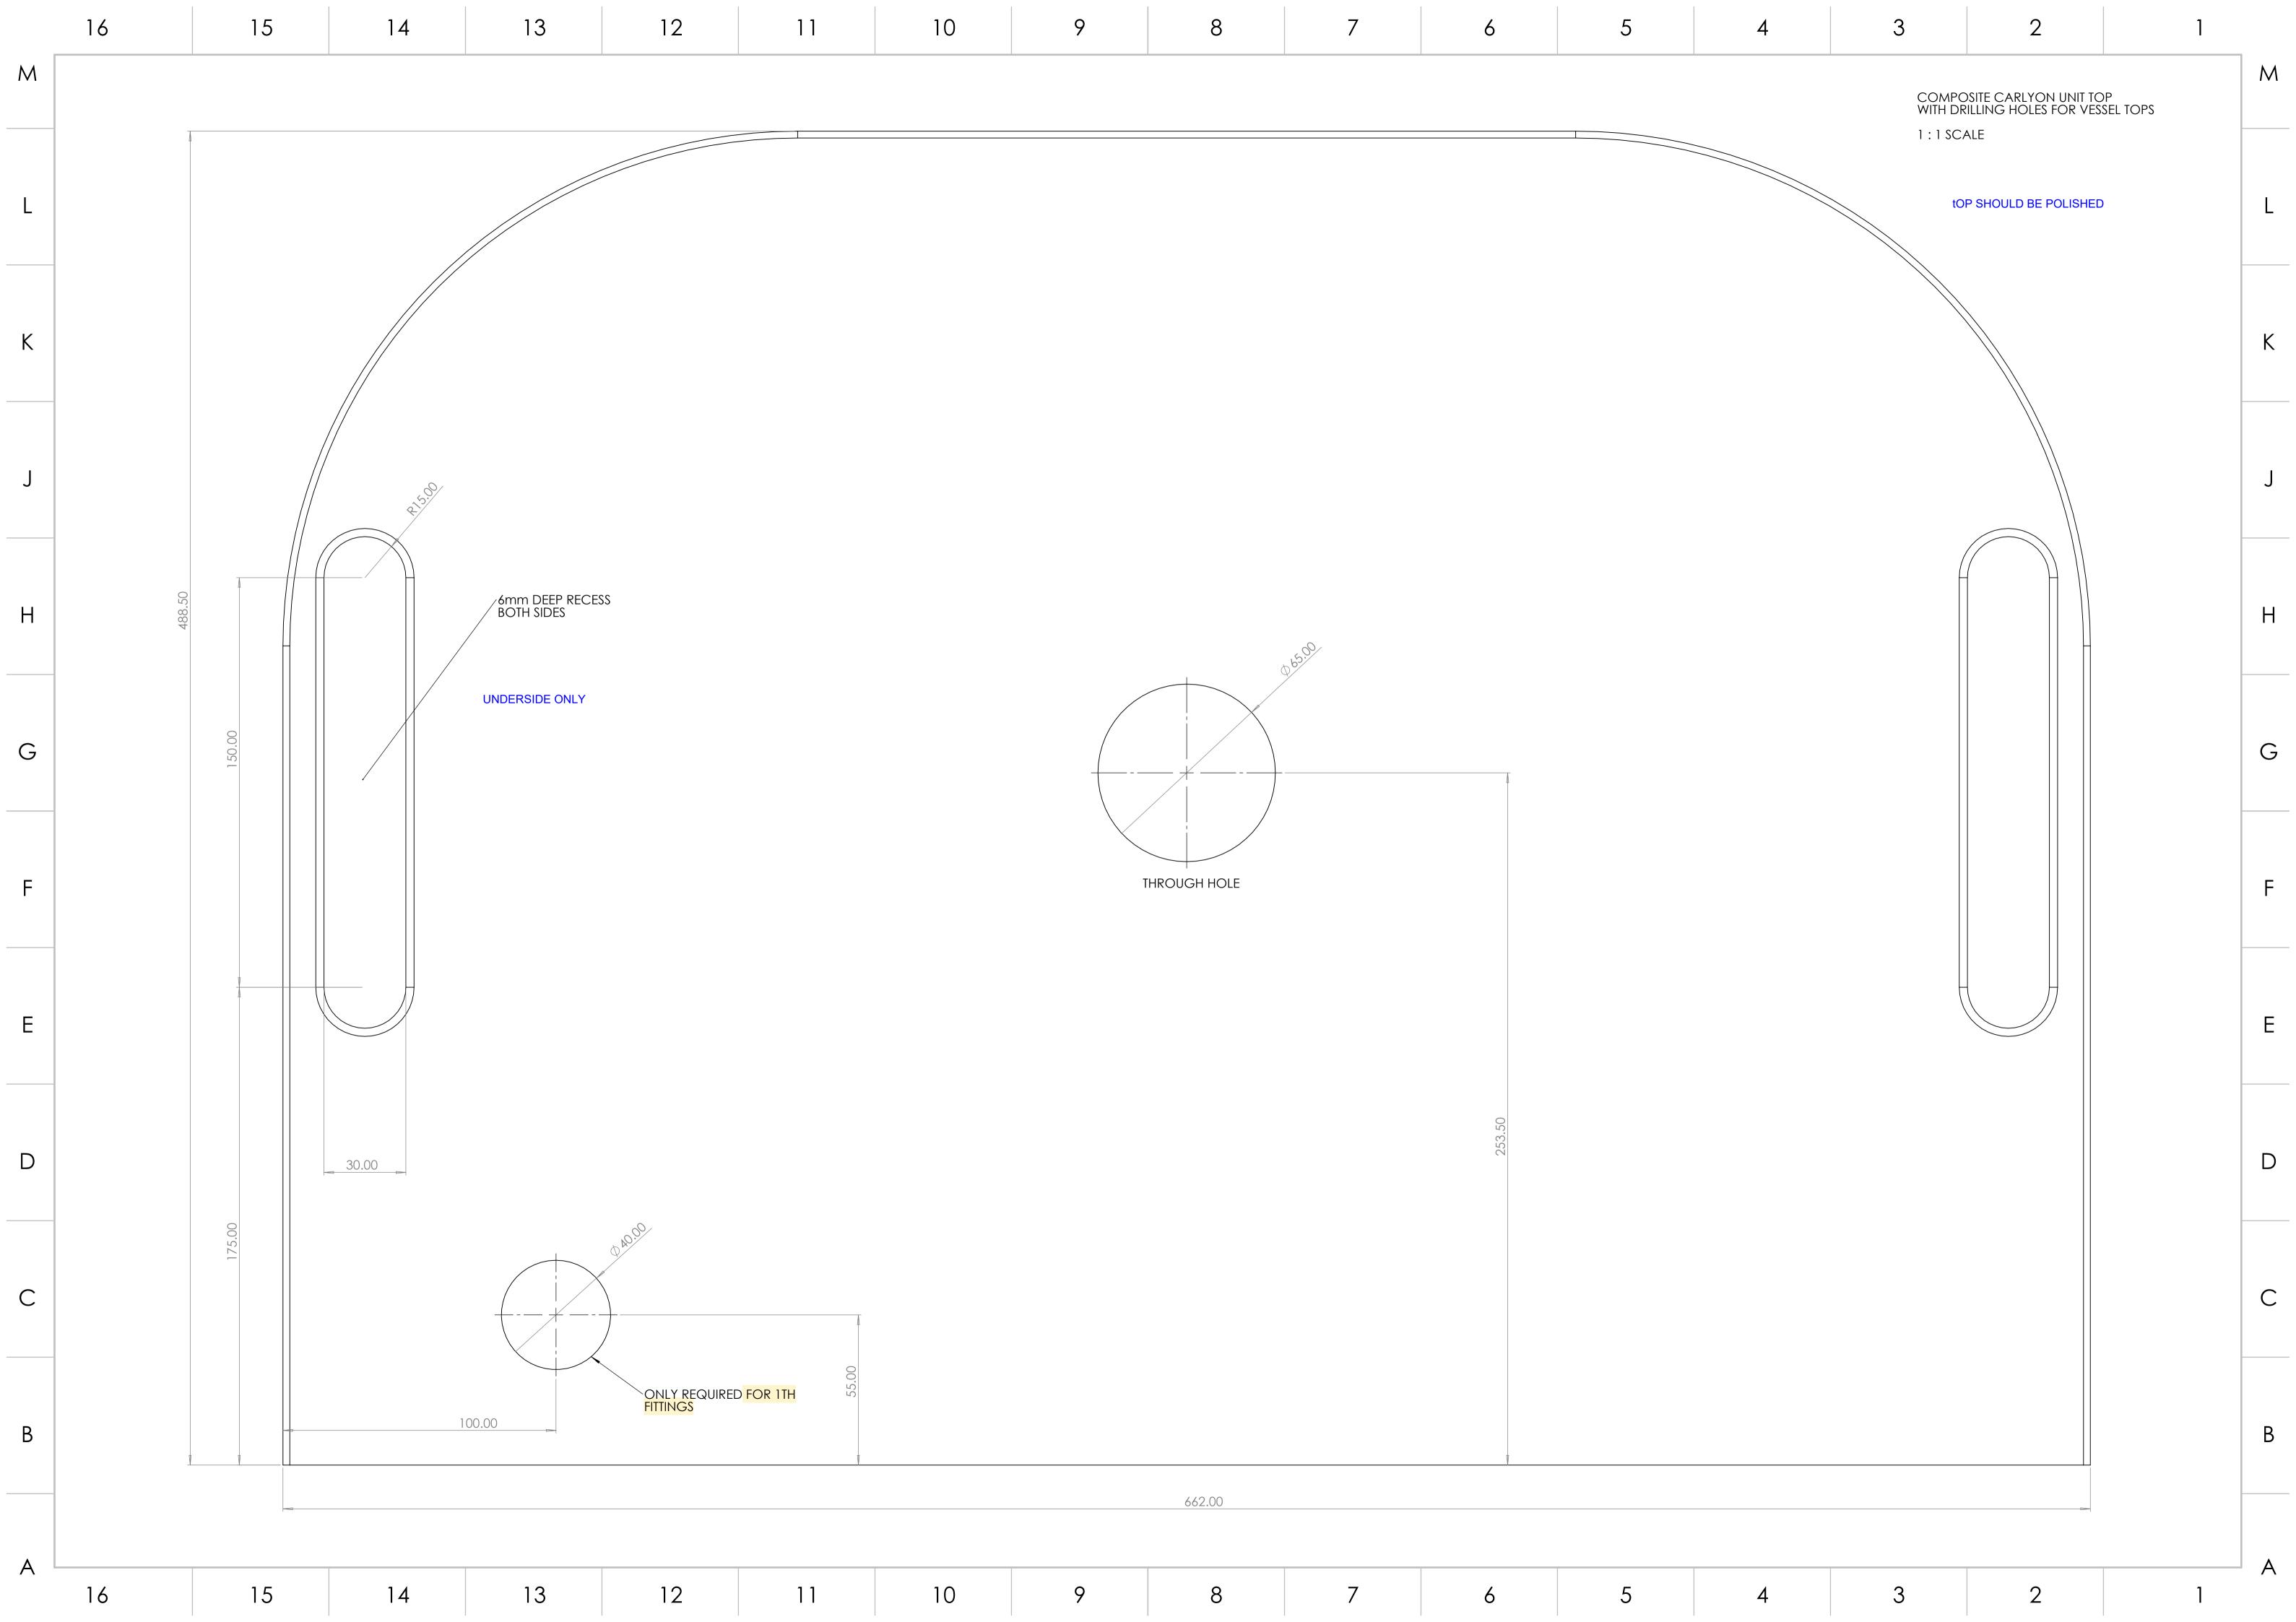

| Furniture | Carlyon 2 Door Unit |
|-----------|---------------------|

We recommend that all products are purchased with the assistance of a specialist bathroom retailer and always installed by an experienced installer who is a member of a recognised association. All sizes quoted are nominal: items may vary by +/- 2% against the figures quoted. When planning installations where dimensions are critical, it is essential that the space allowed for the individual items is physically checked. IBC Products LTD cannot be held liable for any costs associated with items not fitting in any given area. The contents of this statement are based on information correct at the time of publication. We reserve the right to make alterations in product characteristic, fixing, packagine, operation etc. at any time without notice.