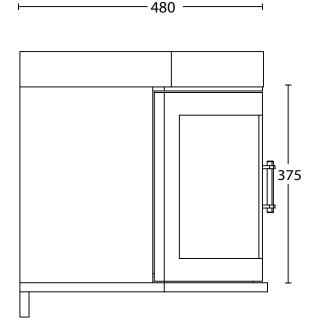

| Furniture | Carlyon 2 Door Unit |
|-----------|---------------------|

We recommend that all products are purchased with the assistance of a specialist bathroom retailer and always installed by an experienced installer who is a member of a recognised association. All sizes quoted are nominal: items may vary by +/- 2% against the figures quoted. When planning installations where dimensions are critical, it is essential that the space allowed for the individual items is physically checked. IBC Products LTD cannot be held liable for any costs associated with items not fitting in any given area. The contents of this statement are based on information correct at the time of publication. We reserve the right to make alterations in product characteristic, fixing, packagine, operation etc. at any time without notice.