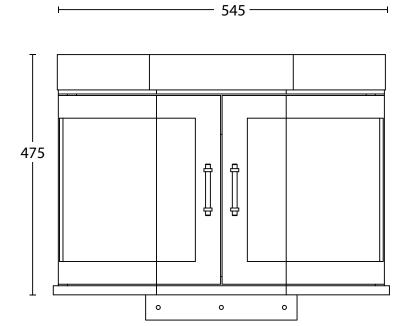

| Furniture | Carlyon 2 Door Unit |
|-----------|---------------------|

We recommend that all products are purchased with the assistance of a specialist bathroom retailer and always installed by an experienced installer who is a member of a recognised association. All sizes quoted are nominal: items may vary by +/- 2% against the figures quoted. When planning installations where dimensions are critical, it is essential that the space allowed for the individual items is physically checked. IBC Products LTD cannot be held liable for any costs associated with items not fitting in any given area. The contents of this statement are based on information correct at the time of publication. We reserve the right to make alterations in product characteristic, fixing, packagine, operation etc. at any time without notice.