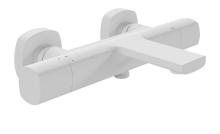

#### COLLECTION: CAMEO PRODUCT CODE: CAM-123T-MW

TAP TYPE Bath Shower Mixer WITH SHOWER KIT No WITH EASY-FIT BRACKETS Yes

WITH INTEGRATED DIVERTER No

WITH THERMOSTATIC TECHNOLOGY Yes

FOR USE WITH BATH FILLER WASTE AND OVERFLOW No WITH BATH SPOUT Yes WITH AIR-INJECTION TECHNOLOGY No

WITH WATER FLOW STRAIGHTENER Yes

tel: 01934 744466 email: sales@vado.com www.vado.com