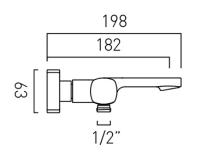

## TECHNICAL DRAWING

#### COLLECTION: CAMEO PRODUCT CODE: CAM-123T-MW

TAP TYPE Bath Shower Mixer WITH SHOWER KIT No WITH EASY-FIT BRACKETS Yes

WITH INTEGRATED DIVERTER No

WITH THERMOSTATIC TECHNOLOGY Yes

FOR USE WITH BATH FILLER WASTE AND OVERFLOW No WITH BATH SPOUT Yes WITH AIR-INJECTION TECHNOLOGY No

### COLLECTION: CAMEO PRODUCT CODE: CAM-123T-MW

WITH WATER FLOW AERATOR

No

CONNECTIONS / FITTINGS

3/4" easy-fit brackets included

HANDLES 2 Handle

SPARE PARTS thermostatic cartridge V-704-34S

STYLE Square

HOLES

2 Hole

MOUNTING Wall Mounted

PLUMBING SYSTEM SUITABILITY Combination Boiler

COLLECTION NAME

Cameo

FINISH

Matt White