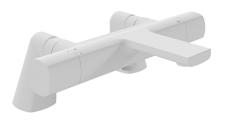

#### COLLECTION: CAMEO PRODUCT CODE: CAM-131T-MW

TAP TYPE Bath Shower Mixer WITH SHOWER KIT No WITH EASY-FIT BRACKETS No WITH INTEGRATED DIVERTER No WITH THERMOSTATIC TECHNOLOGY Yes FOR USE WITH BATH FILLER WASTE AND OVERFLOW No WITH BATH SPOUT Yes WITH AIR-INJECTION TECHNOLOGY No WITH WATER FLOW STRAIGHTENER

Yes

tel: 01934 744466 email: sales@vado.com www.vado.com