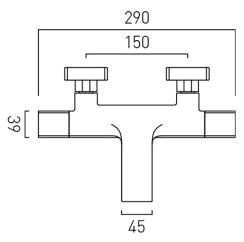

# TECHNICAL DRAWING

#### COLLECTION: CAMEO PRODUCT CODE: CAM-131T-MW

TAP TYPE Bath Shower Mixer WITH SHOWER KIT No WITH EASY-FIT BRACKETS No WITH INTEGRATED DIVERTER No WITH THERMOSTATIC TECHNOLOGY Yes FOR USE WITH BATH FILLER WASTE AND OVERFLOW No WITH BATH SPOUT Yes WITH AIR-INJECTION TECHNOLOGY No WITH WATER FLOW STRAIGHTENER

### COLLECTION: CAMEO PRODUCT CODE: CAM-131T-MW

WITH WATER FLOW AERATOR

No

CONNECTIONS / FITTINGS

2x 3/4" 50mm threaded connection on legs

HANDLES 2 Handle

SPARE PARTS thermostatic cartridge V-704-34S

DECK HOLE DRILL DIAMETER

28-25mm

STYLE

Square

HOLES

2 Hole

MOUNTING Deck Mounted

PLUMBING SYSTEM SUITABILITY Combination Boiler

COLLECTION NAME