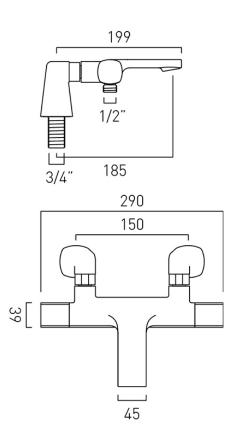

Yes

tel: 01934 744466 email: sales@vado.com www.vado.com



### COLLECTION: CAMEO PRODUCT CODE: CAM-131T-MW

WITH WATER FLOW AERATOR

No

CONNECTIONS / FITTINGS

2x 3/4" 50mm threaded connection on legs

HANDLES 2 Handle

SPARE PARTS thermostatic cartridge V-704-34S

DECK HOLE DRILL DIAMETER

28-25mm

STYLE

Square

HOLES

2 Hole

MOUNTING Deck Mounted

PLUMBING SYSTEM SUITABILITY Combination Boiler

COLLECTION NAME

Cameo

FINISH Matt White

MINIMUM OPERATING PRESSURE

1.0 Bar MP

tel: 01934 744466 email: sales@vado.com www.vado.com

WHERE INSPIRATION FLOWS TAPS | SHOWERS | ACCESSORIES



COLLECTION: CAMEO PRODUCT CODE: CAM-131T-MW

GUARANTEE 10 Year Guarantee

tel: 01934 744466 email: sales@vado.com www.vado.com



# TECHNICAL DRAWING

#### COLLECTION: CAMEO PRODUCT CODE: CAM-131T-MW



tel: 01934 744466 email: sales@vado.com www.vado.com

WHERE INSPIRATION FLOWS TAPS | SHOWERS | ACCESSORIES