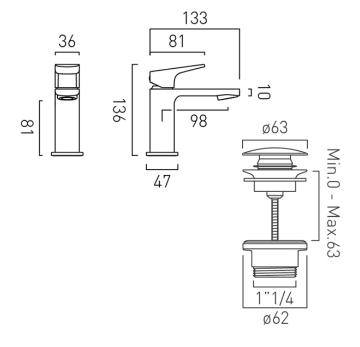

# TECHNICAL DRAWING

COLLECTION: CAMEO

PRODUCT CODE: CAM-200M/CC-SBR

www.vado.com

COLLECTION: CAMEO

PRODUCT CODE: CAM-200M/CC-LP-SBR

# TECHNICAL DRAWING

COLLECTION: CAMEO

PRODUCT CODE: CAM-200M/CC-LP-SBR