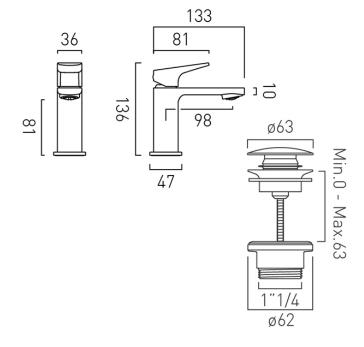

# TECHNICAL DRAWING

COLLECTION: CAMEO

PRODUCT CODE: CAM-200M/CC-SBR

www.vado.com

COLLECTION: CAMEO

PRODUCT CODE: CAM-200M/CC-LP-SBR