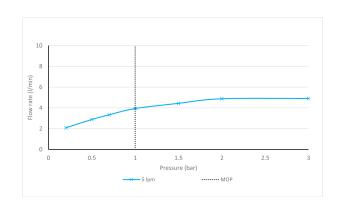

# RECOMMENDED FLOW REGULATOR

5 l/min Flow Regulator

### MINIMUM OPERATING PRESSURE

1.0 Bar MP