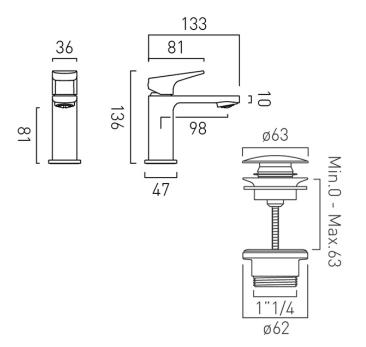

MMENDED FLOW REGULATOR

5 l/min Flow Regulator

MINIMUM OPERATING PRESSURE 1.0 Bar MP

#### GUARANTEE

15 Year Guarantee

HANDLES Single Lever

WITH ECOTURN COLD START TECHNOLOGY No

WITH WATER FLOW STRAIGHTENER No

tel: 01934 744466 email: sales@vado.com www.vado.com



## COLLECTION: CAMEO PRODUCT CODE: CAM-200M/CC-CP

WITH WATER FLOW AERATOR

Yes

CONNECTIONS / FITTINGS 2 x 1/2" 450mm flexipipe connection

SPARE PARTS ceramic cartridge C-002-N25

DECK HOLE DRILL DIAMETER

35mm

WASTE Universal Basin Waste

STYLE

Square

HOLES

1 Hole

MOUNTING Deck Mounted

PLUMBING SYSTEM SUITABILITY

Combination Boiler

tel: 01934 744466 email: sales@vado.com www.vado.com

WHERE INSPIRATION FLOWS TAPS | SHOWERS | ACCESSORIES



# TECHNICAL DRAWING

### COLLECTION: CAMEO PRODUCT CODE: CAM-200M/CC-CP



tel: 01934 744466 email: sales@vado.com www.vado.com



## COLLECTION: CAMEO PRODUCT CODE: CAM-200M/CC-LP-CP





TAP TYPE

Basin Mixer

#### COLLECTION NAME

Cameo

FINISH

Chrome

#### RECOMMENDED FLOW REGULATOR

5 l/min Flow Regulator

MINIMUM OPERATING PRESSURE 0.2 Bar LP

#### GUARANTEE

15 Year Guarantee

HANDLES Single Lever

WITH ECOTURN COLD START TECHNOLOGY

WITH WATER FLOW STRAIGHTENER Yes

tel: 01934 744466 email: sales@vado.com www.vado.com



## COLLECTION: CAMEO PRODUCT CODE: CAM-200M/CC-LP-CP

WITH WATER FLOW AERATOR

No

CONNECTIONS / FITTINGS 2 x 1/2" 450mm flexipipe connection

SPARE PARTS ceramic cartridge C-002-N25

DECK HOLE DRILL DIAMETER

35mm

WASTE Universal Basin Waste

STYLE

Square

HOLES 1 Hole

MOUNTING Deck Mounted

PLUMBING SYSTEM SUITABILITY

Gravity Sys