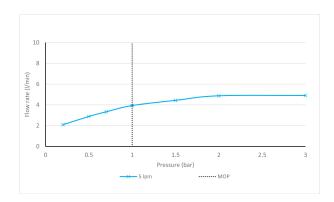

#### RECOMMENDED FLOW REGULATOR

5 l/min Flow Regulator

MINIMUM OPERATING PRESSURE 1.0 Bar MP

#### RECOMMENDED FLOW REGULATOR

5 l/min Flow Regulator

MINIMUM OPERATING PRESSURE 0.2 Bar LP