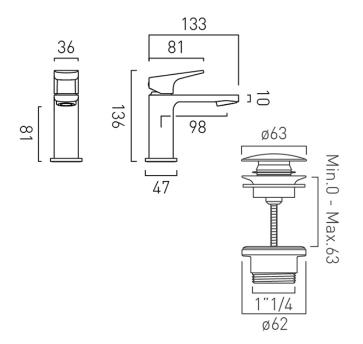

ECOMMENDED FLOW REGULATOR

5 l/min Flow Regulator

MINIMUM OPERATING PRESSURE 0.2 Bar LP

#### GUARANTEE

15 Year Guarantee

HANDLES Single Lever

WITH ECOTURN COLD START TECHNOLOGY

WITH WATER FLOW STRAIGHTENER Yes

tel: 01934 744466 email: sales@vado.com www.vado.com



## COLLECTION: CAMEO PRODUCT CODE: CAM-200M/CC-LP-CP

WITH WATER FLOW AERATOR

No

CONNECTIONS / FITTINGS 2 x 1/2" 450mm flexipipe connection

SPARE PARTS ceramic cartridge C-002-N25

DECK HOLE DRILL DIAMETER

35mm

WASTE Universal Basin Waste

STYLE

Square

HOLES 1 Hole

MOUNTING Deck Mounted

PLUMBING SYSTEM SUITABILITY

Gravity System

tel: 01934 744466 email: sales@vado.com www.vado.com

WHERE INSPIRATION FLOWS TAPS | SHOWERS | ACCESSORIES



# TECHNICAL DRAWING

## COLLECTION: CAMEO PRODUCT CODE: CAM-200M/CC-LP-CP



tel: 01934 744466 email: sales@vado.com www.vado.com