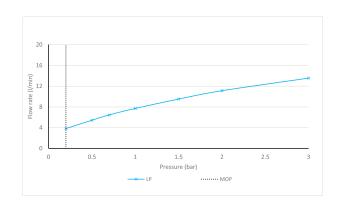

#### RECOMMENDED FLOW REGULATOR

5 l/min Flow Regulator

MINIMUM OPERATING PRESSURE 1.0 Bar MP

#### RECOMMENDED FLOW REGULATOR

5 l/min Flow Regulator

MINIMUM OPERATING PRESSURE 0.2 Bar LP