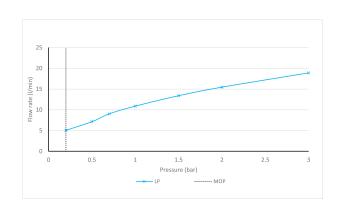

# MINIMUM OPERATING PRESSURE

0.2 Bar LP

# RECOMMENDED FLOW REGULATOR

5 l/min Flow Regulator

# MINIMUM OPERATING PRESSURE

1.0 Bar MP