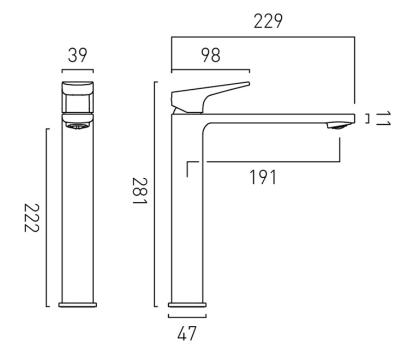

# TECHNICAL DRAWING

COLLECTION: CAMEO

PRODUCT CODE: CAM-200E/SB-LP-MB

tel: 01934 744466 email: sales@vado.com

www.vado.com

COLLECTION: CAMEO

PRODUCT CODE: CAM-200E/SB-MB

# TECHNICAL DRAWING

COLLECTION: CAMEO

PRODUCT CODE: CAM-200E/SB-MB

tel: 01934 744466 email: sales@vado.com

www.vado.com