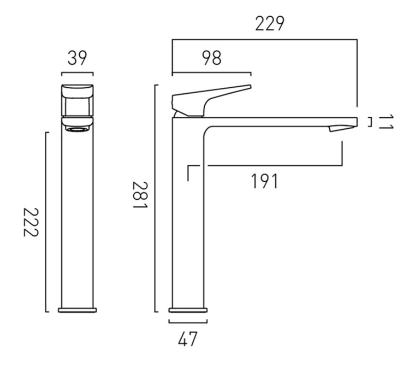

# TECHNICAL DRAWING

COLLECTION: CAMEO

PRODUCT CODE: CAM-200E/SB-LP-MB

tel: 01934 744466 email: sales@vado.com

www.vado.com

COLLECTION: CAMEO

PRODUCT CODE: CAM-200E/SB-MB