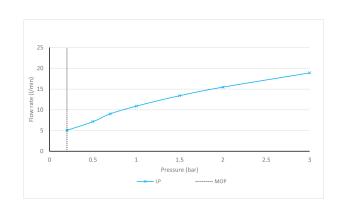

COLLECTION: CAMEO

PRODUCT CODE: CAM-200E/SB-LP-MB





# TAP TYPE

Basin Mixer

# **COLLECTION NAME**

Cameo

### FINISH

Matt Black

# MINIMUM OPERATING PRESSURE

0.2 Bar LP

# GUARANTEE

10 Year Guarantee

# **HANDLES**

Single Lever

#### WITH ECOTURN COLD START TECHNOLOGY

No

# WITH WATER FLOW STRAIGHTENER

Yes

# WITH WATER FLOW AERATOR

No

tel: 01934 744466 email: sales@vado.com

www.vado.com

WHERE INSPIRATION FLOWS



COLLECTION: CAMEO

PRODUCT CODE: CAM-200E/SB-LP-MB

# **CONNECTIONS / FITTINGS**

2 x 1/2" 450mm flexipipe connection

# SPARE PARTS

ceramic cartridge C-001-N30

# DECK HOLE DRILL DIAMETER

35mm

#### WASTE

None (Smooth Bodied)

# STYLE

Square

### HOLES

1 Hole

# MOUNTING

Deck Mounted

### PLUMBING SYSTEM SUITABILITY

**Gravity System** 

tel: 01934 744466 email: sales@vado.com www.vado.com

WHERE INSPIRATION FL