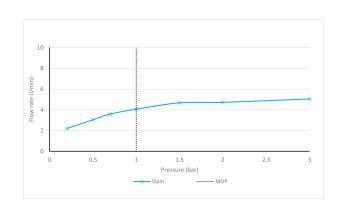

# MINIMUM OPERATING PRESSURE

0.2 Bar LP

# RECOMMENDED FLOW REGULATOR

5 l/min Flow Regulator

# MINIMUM OPERATING PRESSURE

1.0 Bar MP