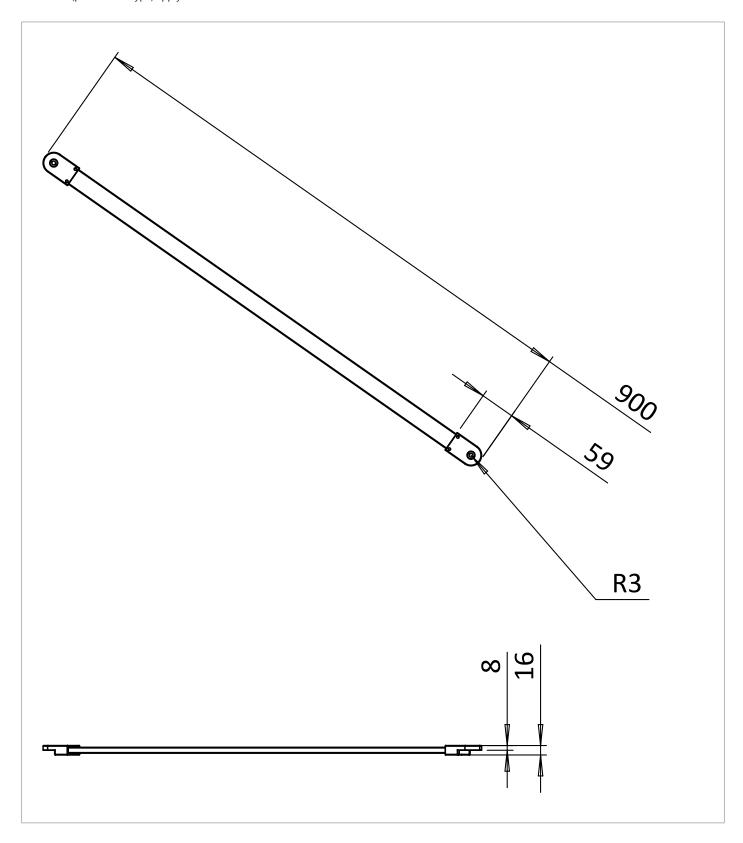

## **TECHNICAL DIMENSIONS**

Dimensions in mm unless otherwise specified.

Tolerances (per material type) apply.