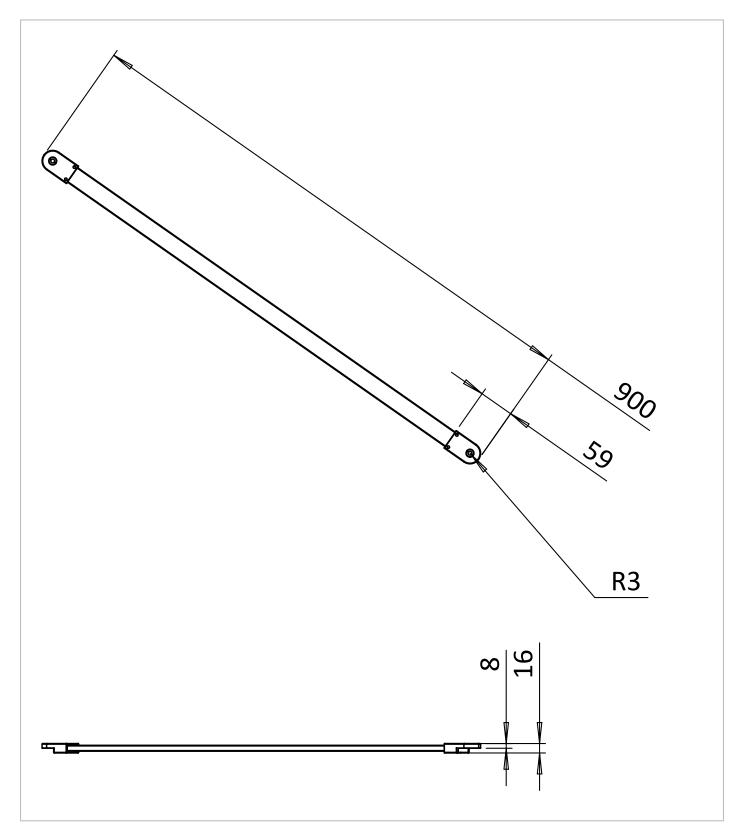

## **TECHNICAL DIMENSIONS**

Dimensions in mm unless otherwise specified. Tolerances (per material type) apply.