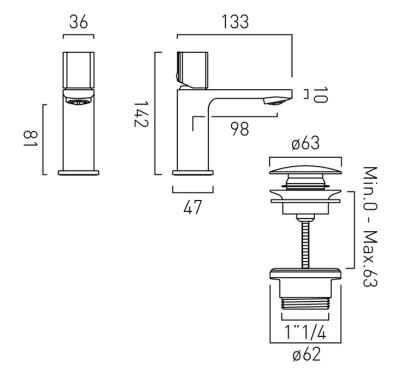

# TECHNICAL DRAWING

COLLECTION: CAMEO

PRODUCT CODE: CAM-100M/CC-LP-CP

www.vado.com

COLLECTION: CAMEO

PRODUCT CODE: CAM-100M/CC-CP