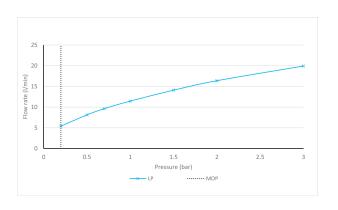

COLLECTION: CAMEO

PRODUCT CODE: CAM-100M/CC-LP-CP





# TAP TYPE

Basin Mixer

#### **COLLECTION NAME**

Cameo

#### **FINISH**

Chrome

# MINIMUM OPERATING PRESSURE

0.2 Bar LP

# GUARANTEE

15 Year Guarantee

# **HANDLES**

Single Lever

#### WITH ECOTURN COLD START TECHNOLOGY

No

#### WITH WATER FLOW STRAIGHTENER

No

# WITH WATER FLOW AERATOR

No

tel: 01934 744466 email: sales@vado.com

www.vado.com

WHERE INSPIRATION FLOWS
TAPS I SHOWERS I ACCESSORIES



COLLECTION: CAMEO

PRODUCT CODE: CAM-100M/CC-LP-CP

## **CONNECTIONS / FITTINGS**

2 x 1/2" 450mm flexipipe connection

## SPARE PARTS

ceramic cartridge C-001-N30

## DECK HOLE DRILL DIAMETER

35mm

#### WASTE

Universal Basin Waste

## STYLE

Square

#### HOLES

1 Hole

# MOUNTING

Deck Mounted

#### PLUMBING SYSTEM SUITABILITY

**Gravity System** 

tel: 01934 744466 email: sales@v