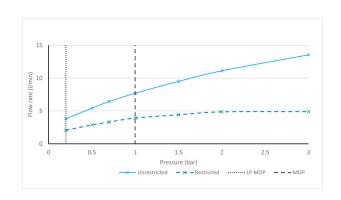

# RECOMMENDED FLOW REGULATOR

5 l/m flow regulator fitted as standard

# MINIMUM OPERATING PRESSURE

1.0 Bar MP