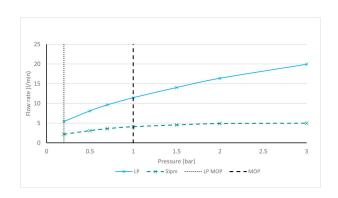

# MINIMUM OPERATING PRESSURE

0.2 Bar LP

# RECOMMENDED FLOW REGULATOR

5 l/min Flow Regulator

# MINIMUM OPERATING PRESSURE

1.0 Bar MP