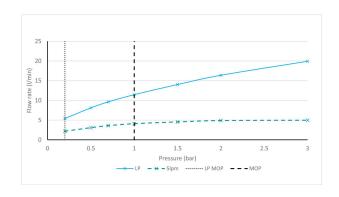

# RECOMMENDED FLOW REGULATOR

5 l/min Flow Regulator

# MINIMUM OPERATING PRESSURE

1.0 Bar MP