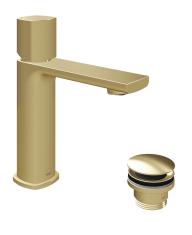

#### **COLLECTION NAME**

Cameo

#### **FINISH**

Satin Brass

# TAP TYPE

Basin Mixer

# **HANDLES**

Single Lever

#### WASTE

Universal Basin Waste