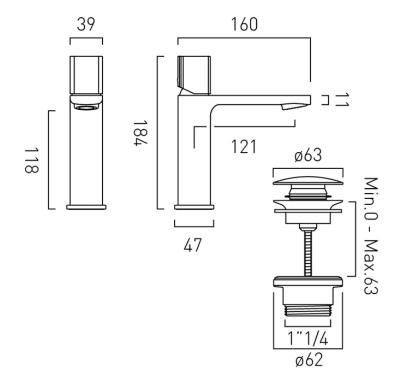

# TECHNICAL DRAWING

COLLECTION: CAMEO

PRODUCT CODE: CAM-100/CC-LP-SBR

tel: 01934 744466 email: sales@vado.com

www.vado.com

# DECK HOLE DRILL DIAMETER

35mm

# **CONNECTIONS / FITTINGS**

2 x 1/2" 450mm flexipipe connection