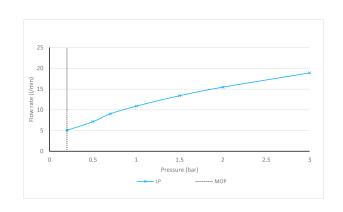

# MINIMUM OPERATING PRESSURE

0.2 Bar LP

# RECOMMENDED FLOW REGULATOR

5 l/min Flow Regulator