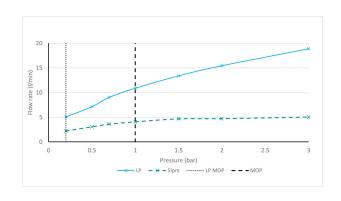

# RECOMMENDED FLOW REGULATOR

5 l/min Flow Regulator

# MINIMUM OPERATING PRESSURE

1.0 Bar MP

# TECHNICAL DRAWING

COLLECTION: CAMEO

PRODUCT CODE: CAM-100E/SB-MW

tel: 01934 744466 email: sales@vado.com

www.vado.com