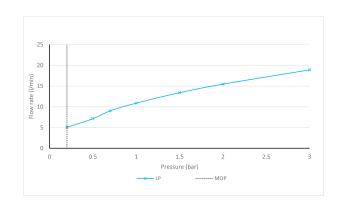

COLLECTION: CAMEO

PRODUCT CODE: CAM-100E/SB-LP-SBR





# TAP TYPE

Basin Mixer

# **COLLECTION NAME**

Cameo

#### **FINISH**

Satin Brass

# MINIMUM OPERATING PRESSURE

0.2 Bar LP

# GUARANTEE

10 Year Guarantee

# **HANDLES**

Single Lever

#### WITH ECOTURN COLD START TECHNOLOGY

No

# WITH WATER FLOW STRAIGHTENER

Νo

# WITH WATER FLOW AERATOR

Yes

tel: 01934 744466 email: sales@vado.com

www.vado.com

WHERE INSPIRATION FLOWS



COLLECTION: CAMEO

PRODUCT CODE: CAM-100E/SB-LP-SBR

## **CONNECTIONS / FITTINGS**

2 x 1/2" 450mm flexipipe connection

## SPARE PARTS

ceramic cartridge C-001-N30

## DECK HOLE DRILL DIAMETER

35mm

#### WASTE

None (Smooth Bodied)

## STYLE

Square

#### HOLES

1 Hole

# MOUNTING

Deck Mounted

#### PLUMBING SYSTEM SUITABILITY

**Gravity System** 

tel: 01934 744466 email: sales@vado.com www.vado.com

WHERE I