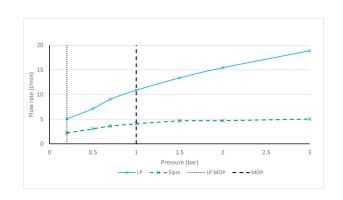

# MINIMUM OPERATING PRESSURE

0.2 Bar LP

# RECOMMENDED FLOW REGULATOR

5 l/min Flow Regulator

# MINIMUM OPERATING PRESSURE

1.0 Bar MP

#### PLUMBING SYSTEM SUITABILITY

**Gravity System** 

tel: 01934 744466 email: sales@vado.com www.vado.com

WHERE INSPIRATION FLOWS

## PLUMBING SYSTEM SUITABILITY

Combination Boiler