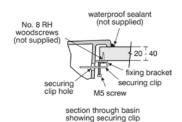

erreich

Ideal Standard GmbH Zweigniederlassung Österreich Erzherzog-Karl-Str. 131–135 1220 Wien Österreich ① +43 125 66 222-0 基 +43 125 66 222-625 www.idealstandard.at

#### Polska

Ideal Standard Polska UI, Ostrowskiego 7 53-238 Wroclaw ① +48 71 78 68 301 www.idealstandard.po

#### Români

Ideal Standard Representative Office România Calea Victoriei 109, Etaj 1, Sector 1 București, 010069 ① +40 746 050 408 ☑ officebucharest@idealstandard.com www.ideal-standard.ro

# Srbija

Ideal Standard - Vidima AD Drinčićeva br.19, I sprat, stan br.8 11000 Beograd Srbija ① +381 11 7138 058 www.idealstandard.rs

# United Kingdom





# **IDEAL STANDARD I.LIFE A**

E246701

Ideal Standard i.life A | Semi-countertop basin 500x440x170 mm in white glossy finish, with overflow

# Image & drawing





# 





# General information

Sub product typeSemi-countertop basinBrandIdeal StandardSuite nameIdeal Standard i.life ADesignerPalomba Serafini Associati

Colour code 01

Colour descriptionWhite GlossySurface finish effectglossyHeight (mm)170Width (mm)500Length / Projection (mm)440Fixing methodFixing setEAN code5017830554356

Net weight (kg) 11.82

# **Downloads**

• BIM-UK

Spare Parts List

# Product standard & certifications

Additional standards EN 14688

DoP classification CL25

# **Product specifications**

Support plateau Backside Type of overflow Round Disabled model No Amount of washbasins 1 With back wall No With overflow Yes Overflow visible Yes Amount of tap holes for each 1 washbasin No Grinded bottom side With drain plug No With siphon Material Ceramic Material quality Vitreous ch