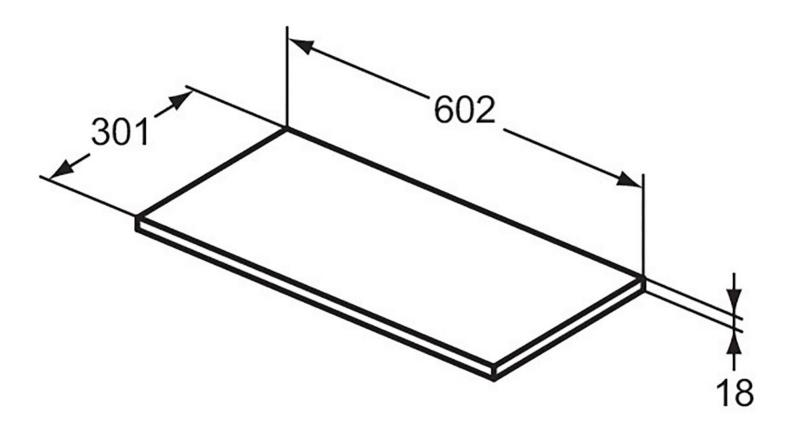

# **IDEAL STANDARD I.LIFE A**

T5264DU

Ideal Standard i.life A | Worktop 602x301x18 mm in matt white finish

# General information

Sub product typeWorktopBrandIdeal StandardSuite nameIdeal Standard i.life ADesignerPalomba Serafini AssociatiColour codeDU

Colour description Matt White
Surface finish effect matt
Height (mm) 18
Width (mm) 602
Length / Projection (mm) 301