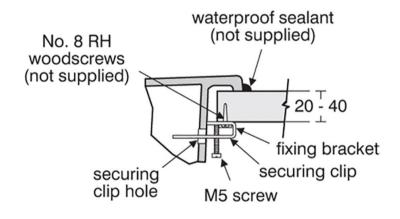

# **IDEAL STANDARD I.LIFE A**

E246701

Ideal Standard i.life A | Semi-countertop basin 500x440x170 mm in white glossy finish, with overflow

# United Kingdom

section through basin showing securing clip