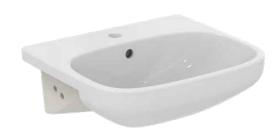

# **IDEAL STANDARD I.LIFE A**

E246701

Ideal Standard i.life A | Semi-countertop basin 500x440x170 mm in white glossy finish, with overflow

# General information

Sub product typeSemi-countertop basinBrandIdeal StandardSuite nameIdeal Standard i.life ADesignerPalomba Serafini Associati

Colour code 01

Colour descriptionWhite GlossySurface finish effectglossyHeight (mm)170Width (mm)500Length / Projection (mm)440Fixing methodFixing setEAN code5017830554356