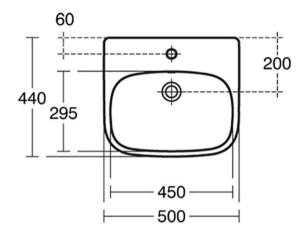

# **IDEAL STANDARD I.LIFE A**

E246701

Ideal Standard i.life A | Semi-countertop basin 500x440x170 mm in white glossy finish, with overflow

# General information

Sub product typeSemi-countertop basinBrandIdeal StandardSuite nameIdeal Standard i.life ADesignerPalomba Serafini Associati

Colour code 01

Colour descriptionWhite GlossySurface finish effectglossyHeight (mm)170Width (mm)500Length / Projection (mm)440Fixing methodFixing setEAN code5017830554356