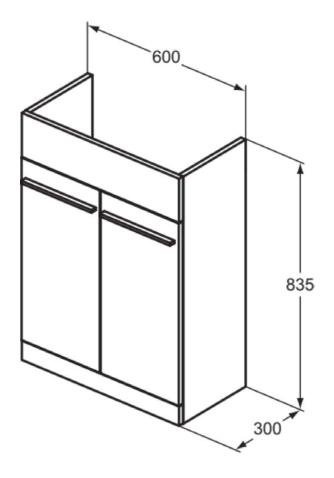

# T5262DU

Ideal Standard i.life A | Basin unit 600x300x835 mm in matt white finish, 2 doors | Space saving

# General information

| Sub product type         | Basin unit                 |
|--------------------------|----------------------------|
| Brand                    | Ideal Standard             |
| Suite name               | Ideal Standard i.life A    |
| Designer                 | Palomba Serafini Associati |
| Colour code              | DU                         |
| Colour description       | Matt White                 |
| Surface finish effect    | matt                       |
| Height (mm)              | 835                        |
| Width (mm)               | 600                        |
| Length / Projection (mm) | 300                        |
| Fixing method            | Fixing set                 |
| EAN code                 | 8014140502128              |
| Net weight (kg)          | 15.39                      |
|                          |                            |