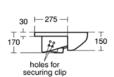

# **IDEAL STANDARD I.LIFE A**

E246701

Ideal Standard i.life A | Semi-countertop basin 500x440x170 mm in white glossy finish, with overflow

# General information

Sub product typeSemi-countertop basinBrandIdeal StandardSuite nameIdeal Standard i.life ADesignerPalomba Serafini Associati

Colour code 01

Colour descriptionWhite GlossySurface finish effectglossyHeight (mm)170Width (mm)500Length / Projection (mm)440Fixing methodFixing setEAN code5017830554356

# **Product specifications**

Support plateau Backside Type of overflow Round Disabled model No Amount of washbasins 1 With back wall No With overflow Yes Overflow visible Yes Amount of tap holes for each 1 washbasin No Grinded bottom side With drain plug No With siphon Material Ceramic Material quality Vitreous china Tap hole position Centre PVD technology No IdealPlus technology No