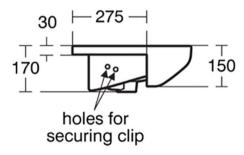

# **IDEAL STANDARD I.LIFE A**

E246701

Ideal Standard i.life A | Semi-countertop basin 500x440x170 mm in white glossy finish, with overflow

# General information

Sub product typeSemi-countertop basinBrandIdeal StandardSuite nameIdeal Standard i.life ADesignerPalomba Serafini Associati

Colour code 01

Colour descriptionWhite GlossySurface finish effectglossyHeight (mm)170Width (mm)500Length / Projection (mm)440Fixing methodFixing setEAN code5017830554356

# United Kingdom

section through basin showing securing clip