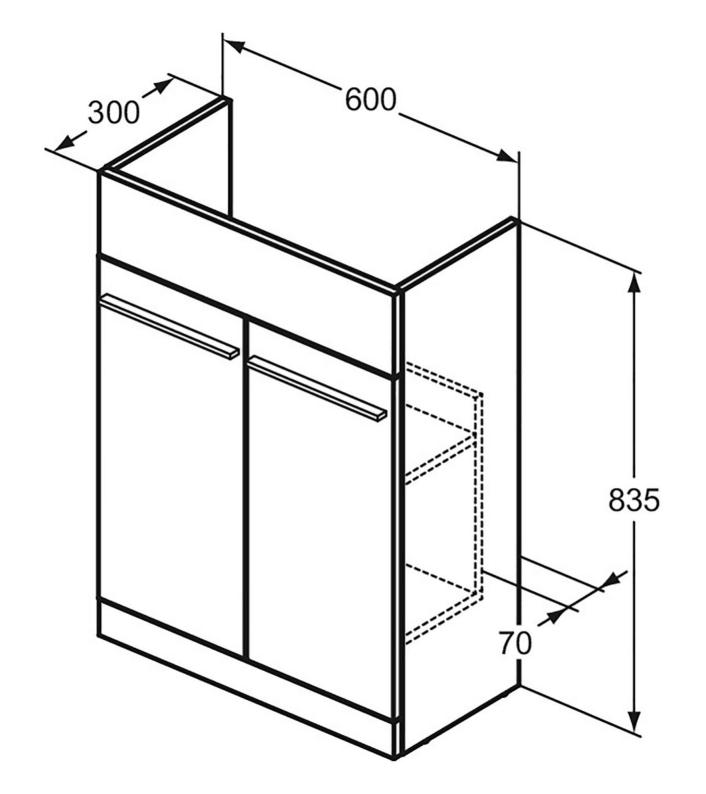

# T5262DU

Ideal Standard i.life A | Basin unit 600x300x835 mm in matt white finish, 2 doors | Space saving

# General information

| Sub product type         | Basin unit                 |
|--------------------------|----------------------------|
| Brand                    | Ideal Standard             |
| Suite name               | Ideal Standard i.life A    |
| Designer                 | Palomba Serafini Associati |
| Colour code              | DU                         |
| Colour description       | Matt White                 |
| Surface finish effect    | matt                       |
| Height (mm)              | 835                        |
| Width (mm)               | 600                        |
| Length / Projection (mm) | 300                        |
| Fixing method            | Fixing set                 |
| EAN code                 | 8014140502128              |
| Net weight (kg)          | 15.39                      |
|                          |                            |