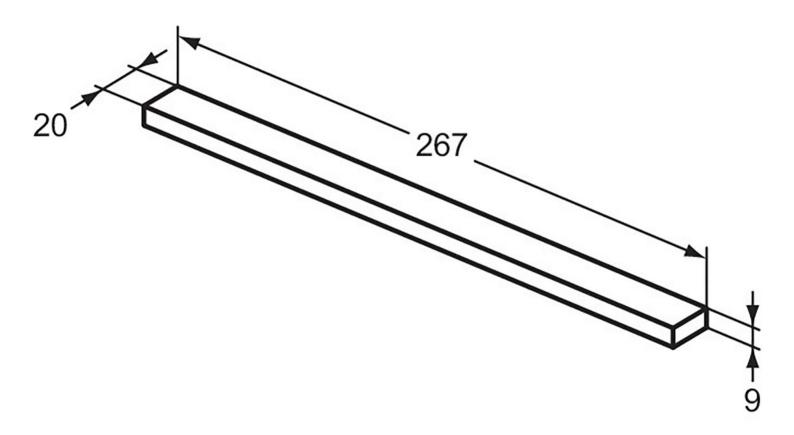

# **IDEAL STANDARD I.LIFE**

T5325YE

Ideal Standard i.life | Door handle 267x20x9 mm in brushed chrome finish

# General information

| Sub product type         | Door handle           |
|--------------------------|-----------------------|
| Brand                    | Ideal Standard        |
| Suite name               | Ideal Standard i.life |
| Colour code              | YE                    |
| Colour description       | Brushed Chrome        |
| Surface finish effect    | satin                 |
| Height (mm)              | 9                     |
| Width (mm)               | 267                   |
| Length / Projection (mm) | 20                    |
| Fixing method            | Fixing set            |
| EAN code                 | 8014140501886         |
| Net weight (kg)          | 0.40                  |
|                          |                       |