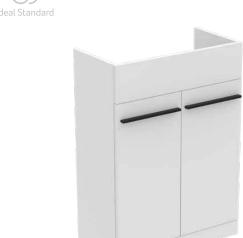

# T5262DU

Ideal Standard i.life A | Basin unit 600x300x835 mm in matt white finish, 2 doors | Space saving

# General information

| Sub product type         | Basin unit                 |
|--------------------------|----------------------------|
| Brand                    | Ideal Standard             |
| Suite name               | Ideal Standard i.life A    |
| Designer                 | Palomba Serafini Associati |
| Colour code              | DU                         |
| Colour description       | Matt White                 |
| Surface finish effect    | matt                       |
| Height (mm)              | 835                        |
| Width (mm)               | 600                        |
| Length / Projection (mm) | 300                        |
| Fixing method            | Fixing set                 |
| EAN code                 | 8014140502128              |
| Net weight (kg)          | 15.39                      |
|                          |                            |

# **Features**

Space saving