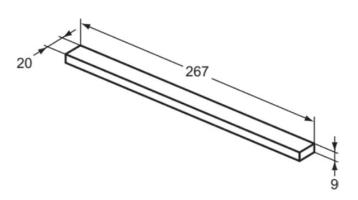

# **IDEAL STANDARD I.LIFE**

T5325XG

Ideal Standard i.life | Door handle 267x20x9 mm in matt black finish

# General information

| Sub product type         | Door handle           |
|--------------------------|-----------------------|
| Brand                    | Ideal Standard        |
| Suite name               | Ideal Standard i.life |
| Colour code              | XG                    |
| Colour description       | Matt Black            |
| Surface finish effect    | matt                  |
| Height (mm)              | 9                     |
| Width (mm)               | 267                   |
| Length / Projection (mm) | 20                    |
| Fixing method            | Fixing set            |
| EAN code                 | 8014140501879         |
| Net weight (kg)          | 0.40                  |