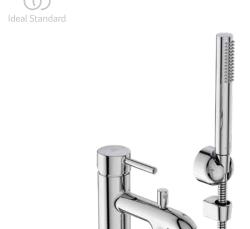

CERALINE BC191AA

CERALINE | Rim mounted bath & shower mixer 47x154x158 mm in chrome finish | EasyFix, WRAS, Click technology, FirmaFlow, SmartShine

#### General information

Sub product type Rim mounted bath & shower mixer Brand Ideal Standard Suite name CERALINE Colour code AA Colour description Chrome Surface finish effect glossy Height (mm) 158 Width (mm) 47 Length / Projection (mm) 186 Fixing method EasyFix 3800861065074 EAN code Net weight (kg) 1.94