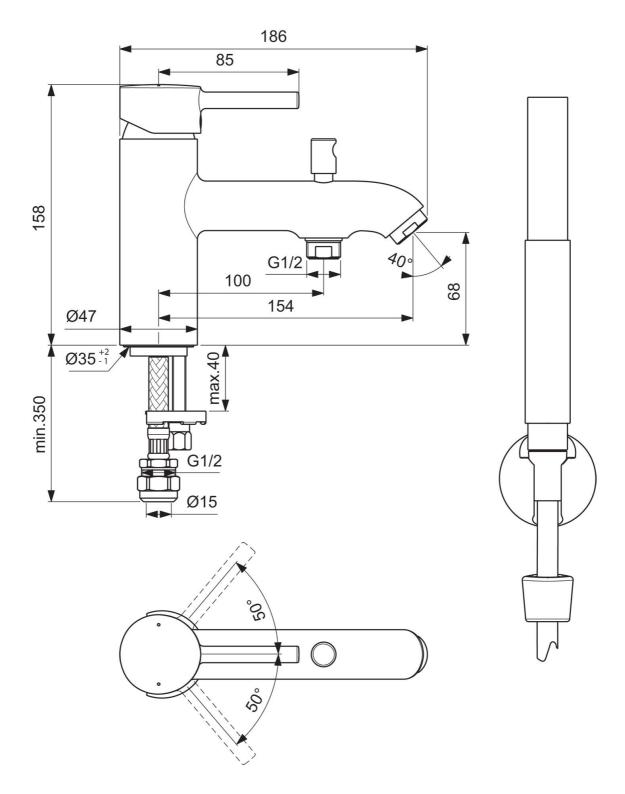

#### General information

Sub product type Rim mounted bath & shower mixer Brand Ideal Standard Suite name CERALINE Colour code AA Colour description Chrome Surface finish effect glossy Height (mm) 158 Width (mm) 47 Length / Projection (mm) 186 Fixing method EasyFix 3800861065074 EAN code Net weight (kg) 1.94

## **Product specifications**

FirmaFlow cartridge Yes Click-Technology Type of temperature control Manually operated With handle(s) Yes Amount of handles Handle position Тор Type of handle Lever Material of handle Metal With outlet Yes Spout model Fixed Tap outlet Aerator Tap outlet visibility Visible Spout material Cast Low-pressure model No With escutcheon(s) No

Yes

Bodymaterial Brass

Surface cover chromium-plated

SmartShine Yes With head shower No Shower hose connection thread  $\,$  G 1/2 With handshower set Yes With shower kit No Cool Body technology No PVD technology No Easy-care surface IdealPlus No Max. flow rate at 300 kPa (l) 25

Valve technology FirmaFlow

Single lever cartridge

Water activation Lifting
Cartridge fixation Thread ring

Valve's nominal size 38