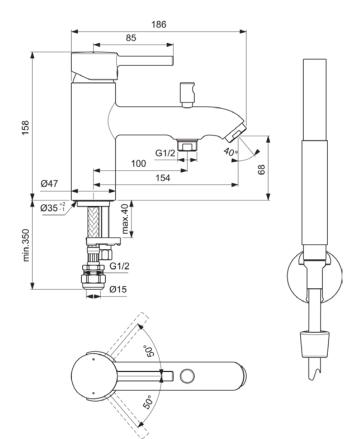

## Image & drawing

#### General information

Sub product type Rim mounted bath & shower mixer Brand Ideal Standard Suite name CERALINE Colour code AA Colour description Chrome Surface finish effect glossy Height (mm) 158 Width (mm) 47 Length / Projection (mm) 186 Fixing method EasyFix 3800861065074 EAN code Net weight (kg) 1.94