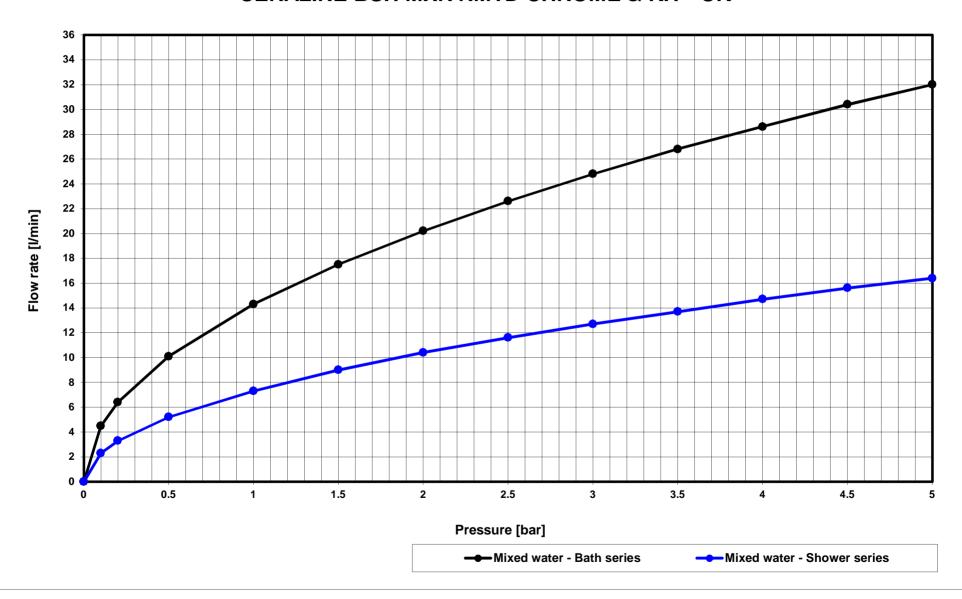

Yes

Bodymaterial Brass

Surface cover chromium-plated

SmartShine Yes With head shower No Shower hose connection thread  $\,$  G 1/2 With handshower set Yes With shower kit No Cool Body technology No PVD technology No Easy-care surface IdealPlus No Max. flow rate at 300 kPa (l) 25