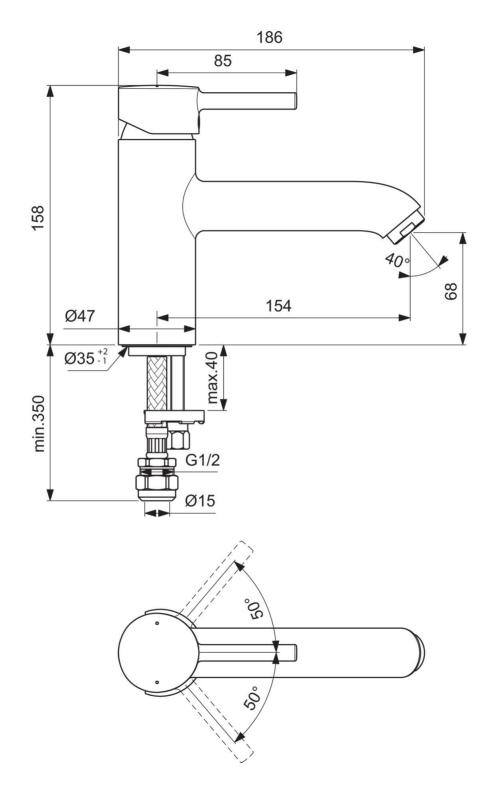

#### Image & drawing **General information** Sub product type Bath filler Ideal Standard Brand (())Suite name CERALINE Ideal Standard Colour code AA Chrome Colour description Surface finish effect glossy Height (mm) 158 Width (mm) 47 Length / Projection (mm) 186 Fixing method EasyFix 3800861065067 EAN code With EPD Yes Net weight (kg) 1.43 Features EasyFix 10 Ċ Click technology EPD FirmaFlow 186 85 **Downloads** • BIM-UK Installation Guide • EPD Spare Parts List 158 **Product standard & certifications** 40 1903018 WRAS certificate name 89 154 Ø47 **Product specifications** Ø35-1 FirmaFlow cartridge Yes Click-Technology Yes min.350 With handle(s) Yes Amount of handles 1 Handle position Тор Ø15 With outlet Yes Spout model Fixed Tap outlet Aerator Visible Tap outlet visibility 0 Spout material Cast Bodymaterial Brass Surface cover chromium-plated SmartShine Yes PVD technology No Easy-care surface IdealPlus No