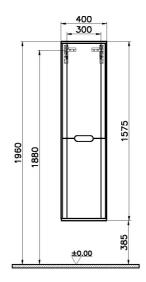

| Name                | Sento Tall unit   |                     |
|---------------------|-------------------|---------------------|
| Name                | Sento ran unit    |                     |
| Collection          | Sento             | _                   |
| Height              | 156               | _                   |
| Width               | 40                | _                   |
| Depth               | 35                | _                   |
| Colour              | Matt white        | _                   |
| Awards              | Good Design       |                     |
| Awards              | IF Design         | _                   |
| Designer            | VitrA Design Team | _                   |
| Assembly            | Wall hung         | _                   |
| Soft close          | Yes               |                     |
| Certificate         | CE                |                     |
| Door Hinge Position | Left              | Product Code: 65910 |
| Grip                | No handle         |                     |
| Guarantee           | 2 year            |                     |
| Lighting            | No                |                     |
| Finish-Body         | PVC               |                     |
| Finish-Front        | PVC               |                     |
| Cabinet Type        | With door         |                     |
| Finish              | PVC               |                     |
| Brand               | VitrA             |                     |