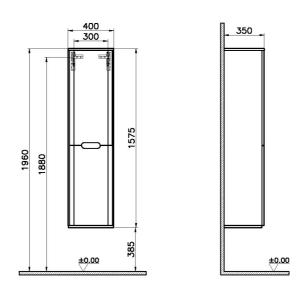

## VitrA

| Name Sento Tall unit       |
|----------------------------|
| Collection Sento           |
| Height 353                 |
| Width 1574                 |
| Depth 353                  |
| Colour Matt Light Grey     |
| Awards Good Design         |
| wards IF Design            |
| Designer VitrA Design Team |
| ssembly Wall hung          |
| ft close Yes               |
| rtificate CE               |
| or Hinge Position Left     |
| p No handle                |
| Jarantee 2 year            |
| nting No                   |
| nish-Body PVC              |
| nish-Front PVC             |
| abinet Type With door      |
| inish PVC                  |
| Brand VitrA                |

## Description

without legs, 40 cm, Matt Light Grey, left

VitrA reserves the right to make changes in products and technical details without prior notice.

All drawings contain the necessary measurements which are subject to standard tolerances. For exact measurements, in particular for customized installation scenarios, it can only be taken from the finished ceramic product.