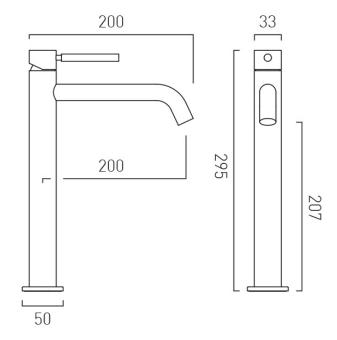

# TECHNICAL DRAWING

COLLECTION: ORIGINS

PRODUCT CODE: IND-ORI200E/SB-BRN

www.vado.com