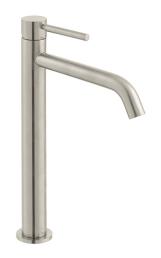

# SPECIFICATION SHEET

COLLECTION: ORIGINS

PRODUCT CODE: IND-ORI200E/SB-BRN

TAP TYPE

Basin Mixer

**COLLECTION NAME** 

Origins

**FINISH** 

Brushed Nickel

RECOMMENDED FLOW REGULATOR

5 l/m flow regulator fitted as standard

MINIMUM OPERATING PRESSURE

1.0 Bar MP

**GUARANTEE** 

15 Year Guarantee

HANDLES

Single Lever

WITH ECOTURN COLD START TECHNOLOGY

No

WITH WATER FLOW STRAIGHTENER

No

tel: 01934 744466 email: sales@vado.com

www.vado.com

WHERE INSPIRATION FLOWS