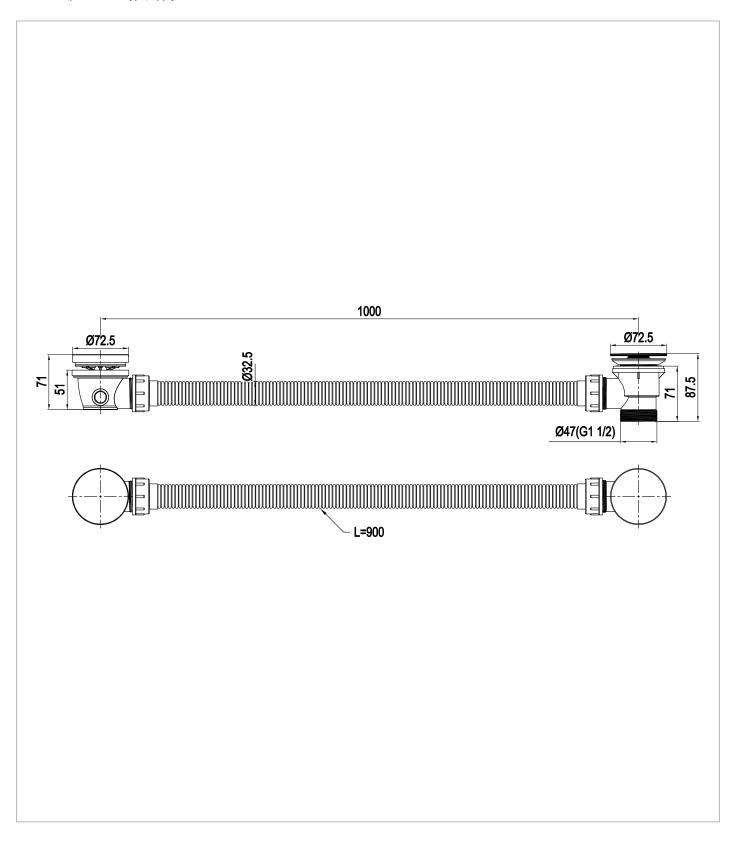

# WEBSITE LINK Click Here

| CATEGORY              | Brassware            |  |  |  |
|-----------------------|----------------------|--|--|--|
| WARRANTY DETAILS      | 15 Years             |  |  |  |
| COLOUR                | Brushed Brass Effect |  |  |  |
| FINISH APPLICATION    | PVD                  |  |  |  |
| PRIMARY MATERIAL      | 316 Stainless Steel  |  |  |  |
| INSTALL TYPE          | Bath Mounted         |  |  |  |
| PRODUCT WIDTH MM      | 72.5                 |  |  |  |
| PRODUCT LENGTH MM     | 900                  |  |  |  |
| PRODUCT DEPTH MM      | 71                   |  |  |  |
| PRODUCT NET WEIGHT KG | 1.1                  |  |  |  |

OUTLET CONNECTIONS THREAD WASTE/TRAP

G1.1/2

| PRESSURE (BAR)      | 0.2 | 0.5 | 1 | 2 | 3 | 4 | 5 |
|---------------------|-----|-----|---|---|---|---|---|
| PRIMARY FLOWRATE    |     |     |   |   |   |   |   |
| HANDSET FLOWRATE    |     |     |   |   |   |   |   |
| MASSAGE FLOW RATE   |     |     |   |   |   |   |   |
| AIR FLOW RATE       |     |     |   |   |   |   |   |
| WIRE FLOW RATE      |     |     |   |   |   |   |   |
| WATERFALL FLOW RATE |     |     |   |   |   |   |   |
| MIST FLOW RATE      |     |     |   |   |   |   |   |
| HANDSPRAY FLOW RATE |     |     |   |   |   |   |   |
|                     |     |     |   |   |   |   |   |

## **TECHNICAL DIMENSIONS**

Dimensions in mm unless otherwise specified.

Tolerances (per material type) apply.