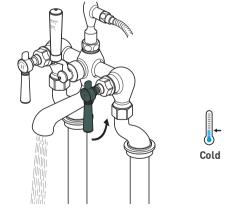

#### **Operation - cross handles**

Turning the hot handle clockwise will increase the flow of hot water.

Turning the cold handle anti-clockwise will increase the flow of cold water.

#### **Operation - lever handles**

Turning the hot handle clockwise will increase the flow of hot water.

Turning the cold handle anti-clockwise will increase the flow of cold water.

Notes:

Turning the handle anti-clockwise will divert the flow of water to the spout.