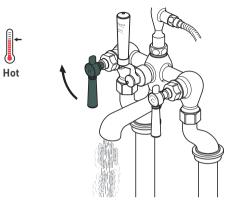

#### **Operation - cross handles**

Turning the hot handle clockwise will increase the flow of hot water.

Turning the cold handle anti-clockwise will increase the flow of cold water.

#### **Operation - lever handles**

Turning the hot handle clockwise will increase the flow of hot water.

Turning the cold handle anti-clockwise will increase the flow of cold water.

Notes:

Turning the handle anti-clockwise will divert the flow of water to the spout.