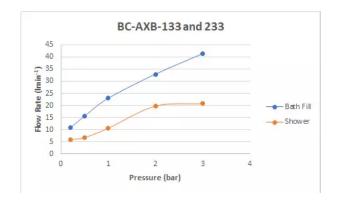

# SPECIFICATION SHEET

## COLLECTION: AXBRIDGE PRODUCT CODE: BC-AXB-233-BN





TAP TYPE Bath Shower Mixer WITH SHOWER KIT Yes WITH EASY-FIT BRACKETS No WITH INTEGRATED DIVERTER No WITH THERMOSTATIC TECHNOLOGY No FOR USE WITH BATH FILLER WASTE AND OVERFLOW No WITH BATH SPOUT No WITH AIR-INJECTION TECHNOLOGY No WITH WATER FLOW STRAIGHTENER Yes

tel: 01934 744466 email: sales@vado.com www.vado.com

WHERE INSPIRATION FLOWS



# SPECIFICATION SHEET

## COLLECTION: AXBRIDGE PRODUCT CODE: BC-AXB-233-BN

#### WITH WATER FLOW AERATOR

No

### CONNECTIONS / FITTINGS

 $2 \times 3/4$  " female threaded connections

#### SPARE PARTS

cold ceramic cartridge FL-511-RTC hot ceramic cartridge FL-511-LTC

#### STYLE

Traditional, Lever Handles

## HOLES

2 Hole

#### MOUNTING

Floor Mounted

### PLUMBING SYSTEM SUITABILITY Pumped System, Combination Boiler, Pressurised System

####