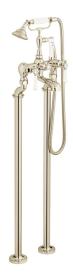

## COLLECTION: AXBRIDGE PRODUCT CODE: BC-AXB-233-BN

TAP TYPE Bath Shower Mixer WITH SHOWER KIT Yes WITH EASY-FIT BRACKETS No WITH INTEGRATED DIVERTER No WITH THERMOSTATIC TECHNOLOGY No FOR USE WITH BATH FILLER WASTE AND OVERFLOW No WITH BATH SPOUT No WITH AIR-INJECTION TECHNOLOGY No WITH WATER FLOW STRAIGHTENER Yes