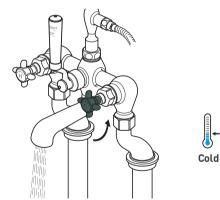

#### **Operation - cross handles**

Turning the hot handle clockwise will increase the flow of hot water.

Turning the cold handle anti-clockwise will increase the flow of cold water.

#### **Operation - lever handles**

Turning the hot handle clockwise will increase the flow of hot water.

Turning the cold handle anti-clockwise will increase the flow of cold water.

Notes:

Turning the handle anti-clockwise will divert the flow of water to the spout.