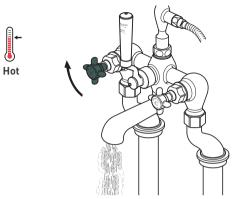

#### **Operation - cross handles**

Turning the hot handle clockwise will increase the flow of hot water.

Turning the cold handle anti-clockwise will increase the flow of cold water.

#### **Operation - lever handles**

Turning the hot handle clockwise will increase the flow of hot water.

Turning the cold handle anti-clockwise will increase the flow of cold water.

Notes:

Turning the handle anti-clockwise will divert the flow of water to the spout.

Turning the handle clockwise will divert the flow of water to the Handset