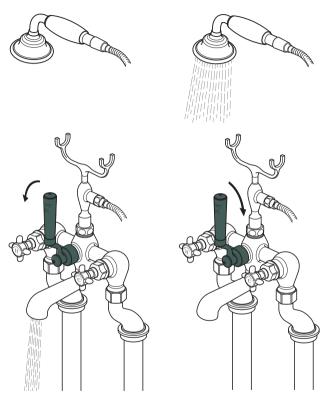

#### **Operation - lever handles**

Turning the hot handle clockwise will increase the flow of hot water.

Turning the cold handle anti-clockwise will increase the flow of cold water.

Notes:

Turning the handle anti-clockwise will divert the flow of water to the spout.

Turning the handle clockwise will divert the flow of water to the Handset