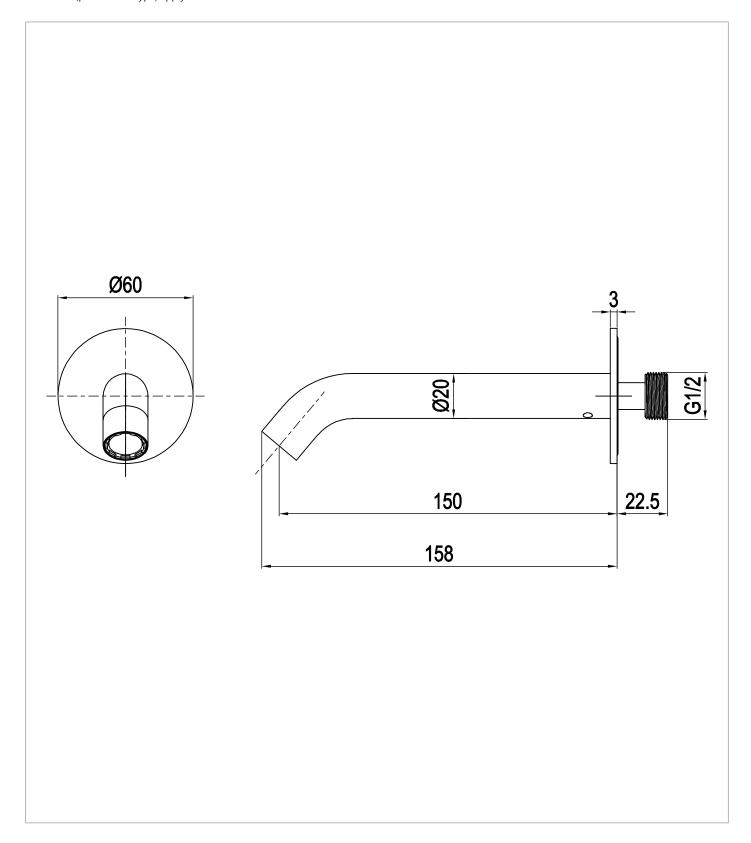

### WEBSITE LINK Click Here

| CATEGORY              | Brassware           |  |  |
|-----------------------|---------------------|--|--|
| WARRANTY DETAILS      | 15 Years            |  |  |
| COLOUR                | Slate               |  |  |
| FINISH APPLICATION    | PVD                 |  |  |
| PRIMARY MATERIAL      | 316 Stainless Steel |  |  |
| INSTALL TYPE          | Wall Mounted        |  |  |
| PRODUCT WIDTH MM      | 60                  |  |  |
| PRODUCT HEIGHT MM     | 60                  |  |  |
| PRODUCT LENGTH MM     | 158                 |  |  |
| PRODUCT NET WEIGHT KG | 0.25                |  |  |
|                       |                     |  |  |

| MINIMUM PRESSURE (BAR)             | 1     |
|------------------------------------|-------|
| MAX WORKING PRESSURE (BAR)         | 5     |
| NUMBER OF OUTLETS                  | 1     |
| SPOUT PROJECTION                   | 150   |
| INLET CONNECTIONS THREAD           | G1/2" |
| WASTE INCLUDED                     | No    |
| ANTI-SCALD                         | No    |
| ENERGY SAVING                      | No    |
| SHOWER HOSE & HANDSET ARE INCLUDED | No    |

# **TECHNICAL DIMENSIONS**

Dimensions in mm unless otherwise specified.

Tolerances (per material type) apply.