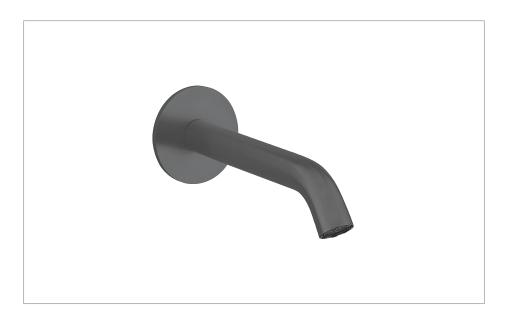

#### **DESCRIPTION**

30NE6 Bath Spout Wall Mounted Stainless Slate

### WEBSITE LINK Click Here

| CATEGORY              | Brassware           |  |  |
|-----------------------|---------------------|--|--|
| WARRANTY DETAILS      | 15 Years            |  |  |
| COLOUR                | Slate               |  |  |
| FINISH APPLICATION    | PVD                 |  |  |
| PRIMARY MATERIAL      | 316 Stainless Steel |  |  |
| INSTALL TYPE          | Wall Mounted        |  |  |
| PRODUCT WIDTH MM      | 60                  |  |  |
| PRODUCT HEIGHT MM     | 60                  |  |  |
| PRODUCT LENGTH MM     | 158                 |  |  |
| PRODUCT NET WEIGHT KG | 0.25                |  |  |
|                       |                     |  |  |