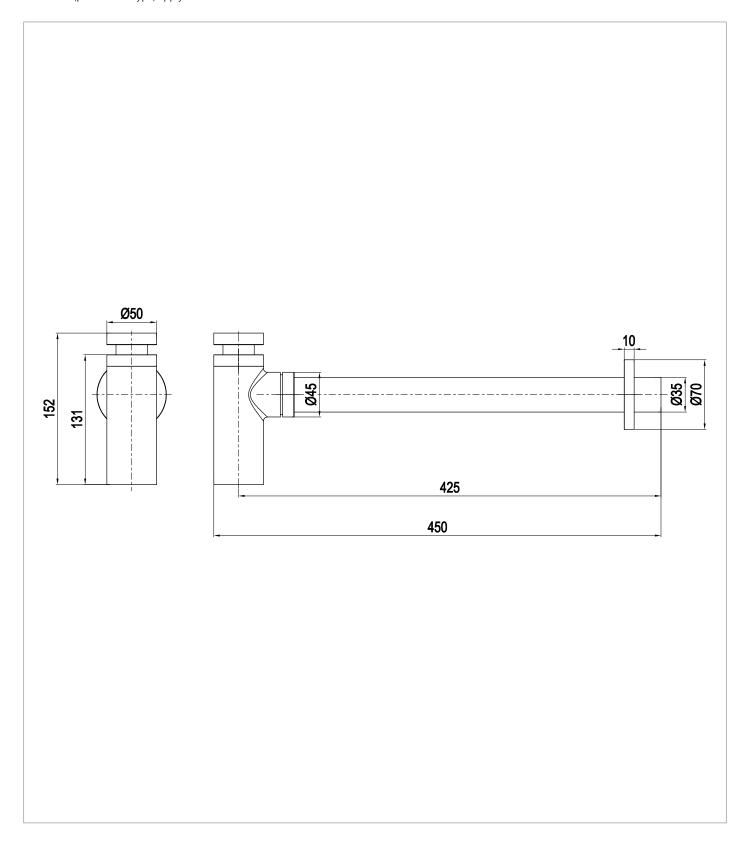

### WEBSITE LINK Click Here

| CATEGORY              | Brassware           |  |  |  |
|-----------------------|---------------------|--|--|--|
| WARRANTY DETAILS      | 15 Years            |  |  |  |
| COLOUR                | Slate               |  |  |  |
| FINISH APPLICATION    | PVD                 |  |  |  |
| PRIMARY MATERIAL      | 316 Stainless Steel |  |  |  |
| INSTALL TYPE          | Basin Mounted       |  |  |  |
| PRODUCT WIDTH MM      | 70                  |  |  |  |
| PRODUCT HEIGHT MM     | 151                 |  |  |  |
| PRODUCT LENGTH MM     | 450                 |  |  |  |
| PRODUCT NET WEIGHT KG | 1.22                |  |  |  |

| INLET CONNECTIONS THREAD<br>WASTE/TRAP | G1.1/4 |
|----------------------------------------|--------|
| WATER SEAL HEIGHT (MM)                 | 74     |
| ADJUSTMENT (MIN - MAX)                 | 0-85   |

## **TECHNICAL DIMENSIONS**

Dimensions in mm unless otherwise specified.

Tolerances (per material type) apply.