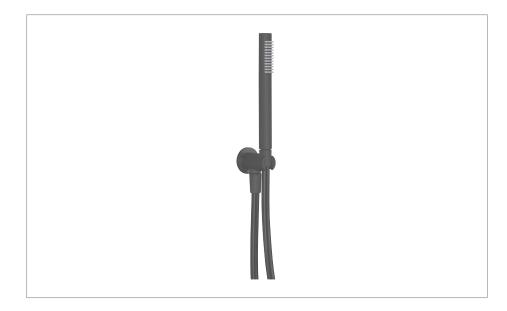

#### **DESCRIPTION**

30NE6 Design Shower Handset, Hose & Wall Outlet Stainless Slate

## **SPARES LIST**

| Only the parts labelled are available as spares. |  |  |  |  |  |
|--------------------------------------------------|--|--|--|--|--|
|                                                  |  |  |  |  |  |
|                                                  |  |  |  |  |  |
|                                                  |  |  |  |  |  |
|                                                  |  |  |  |  |  |
|                                                  |  |  |  |  |  |
|                                                  |  |  |  |  |  |
|                                                  |  |  |  |  |  |
|                                                  |  |  |  |  |  |
|                                                  |  |  |  |  |  |
|                                                  |  |  |  |  |  |
|                                                  |  |  |  |  |  |
|                                                  |  |  |  |  |  |
|                                                  |  |  |  |  |  |
|                                                  |  |  |  |  |  |
|                                                  |  |  |  |  |  |
|                                                  |  |  |  |  |  |
|                                                  |  |  |  |  |  |
|                                                  |  |  |  |  |  |
|                                                  |  |  |  |  |  |
|                                                  |  |  |  |  |  |
|                                                  |  |  |  |  |  |
|                                                  |  |  |  |  |  |
|                                                  |  |  |  |  |  |
|                                                  |  |  |  |  |  |
|                                                  |  |  |  |  |  |
|                                                  |  |  |  |  |  |
|                                                  |  |  |  |  |  |
|                                                  |  |  |  |  |  |
|                                                  |  |  |  |  |  |
|                                                  |  |  |  |  |  |
|                                                  |  |  |  |  |  |