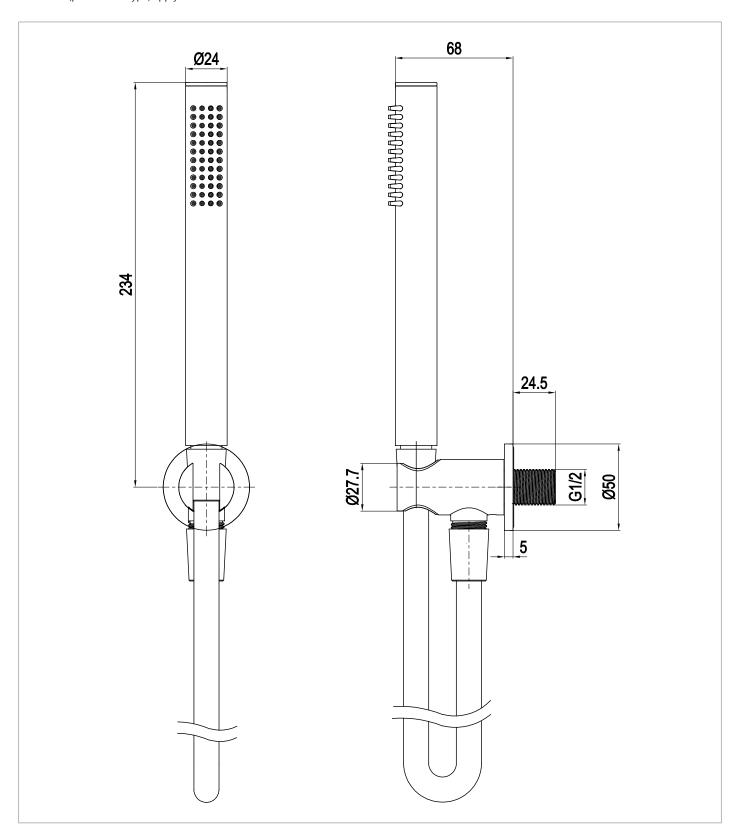

## **TECHNICAL DIMENSIONS**

Dimensions in mm unless otherwise specified.

Tolerances (per material type) apply.

### WEBSITE LINK Click Here

| CATEGORY              | Brassware           |  |  |  |
|-----------------------|---------------------|--|--|--|
| WARRANTY DETAILS      | 15 Years            |  |  |  |
| COLOUR                | Slate               |  |  |  |
| FINISH APPLICATION    | PVD                 |  |  |  |
| PRIMARY MATERIAL      | 316 Stainless Steel |  |  |  |
| INSTALL TYPE          | Wall Mounted        |  |  |  |
| PRODUCT HEIGHT MM     | 259                 |  |  |  |
| PRODUCT DEPTH MM      | 68                  |  |  |  |
| PRODUCT NET WEIGHT KG | 0.86                |  |  |  |