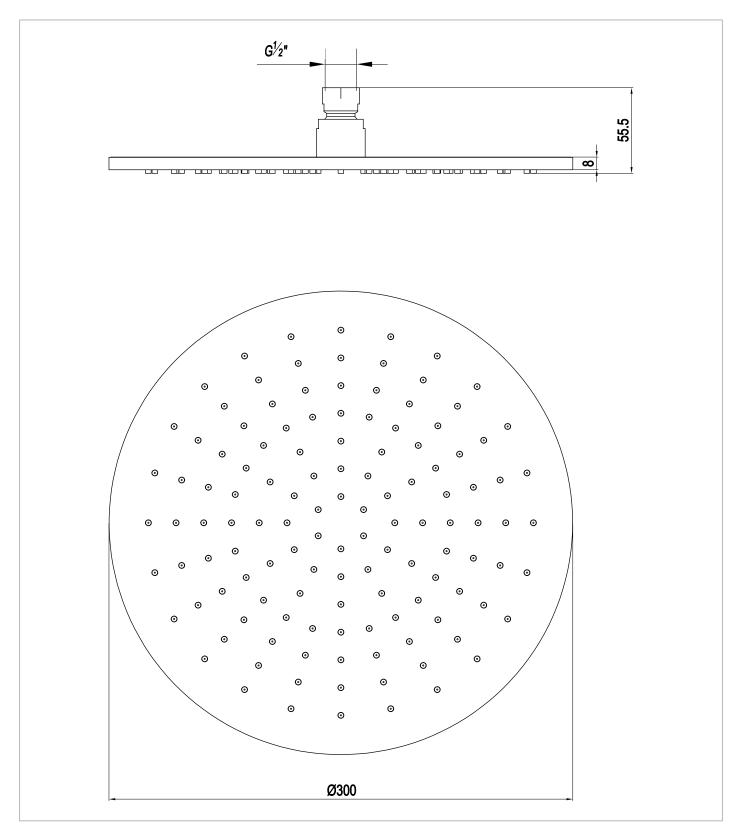

### WEBSITE LINK Click Here

| CATEGORY              | Brassware           |  |  |  |  |  |
|-----------------------|---------------------|--|--|--|--|--|
| WARRANTY DETAILS      | 15 Years            |  |  |  |  |  |
| COLOUR                | Slate               |  |  |  |  |  |
| FINISH APPLICATION    | PVD                 |  |  |  |  |  |
| PRIMARY MATERIAL      | 316 Stainless Steel |  |  |  |  |  |
| INSTALL TYPE          | Ceiling Mounted     |  |  |  |  |  |
| PRODUCT WIDTH MM      | 300                 |  |  |  |  |  |
| PRODUCT HEIGHT MM     | 55.5                |  |  |  |  |  |
| PRODUCT DEPTH MM      | 300                 |  |  |  |  |  |
| PRODUCT NET WEIGHT KG | 1.8                 |  |  |  |  |  |

## **TECHNICAL DIMENSIONS**

Dimensions in mm unless otherwise specified. Tolerances (per material type) apply.